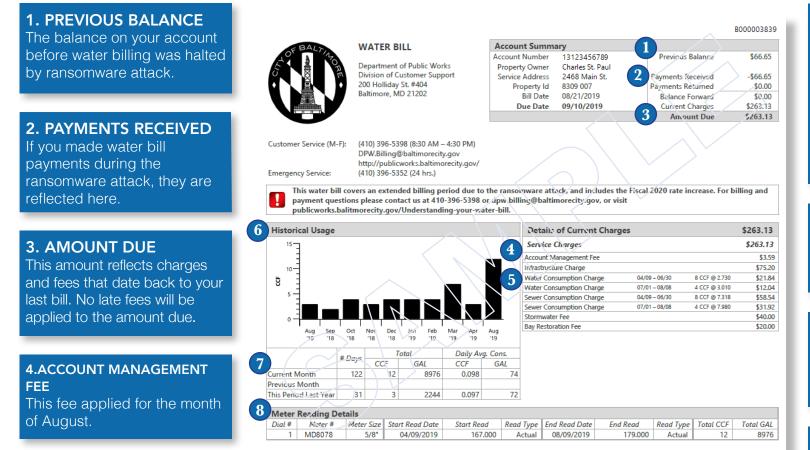

## **Understanding Your Baltimore City Extended Water Bill**

## 5. WATER/ SEWER CONSUMPTION CHARGES

There are 2 consumption charges for each service. One charge represents the rates up to June 30; the other represents rates after the July 1 rate increases of about 9%.

**6. HISTORICAL USAGE** Bars not included for months when water bills were not produced.

**7. CURRENT MONTH** Shows amount of water used since your last monthly bill.

8. METER READING DETAILS

Includes pro-rated breakout of consumption before and after July 1 rate adjustments.