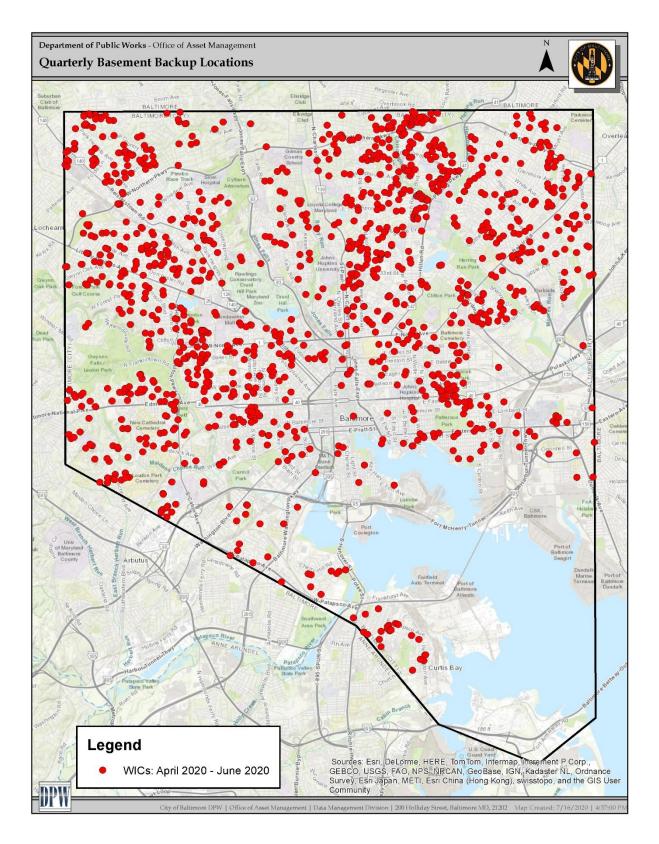

The below listed attachments summarize the required information for Building Backups that occurred during this Calendar Quarter ending June 30, 2020. Attachments specific to Building Backups include:

- Attachment 3. Reported Building Backups during the Calendar Quarter, pursuant to subparagraph 21.i.
- Attachment 4. Map of Reported Building Backups during the Calendar Quarter, pursuant to subparagraph 21.i.

To distinguish between Building Backups recorded in the previous Calendar Quarter and those recorded in this calendar quarter, Attachment 3 has been formatted so that previously reported Building Backups are formatted in grey italicized text and current calendar quarter Building Backups are formatted in plain black font.