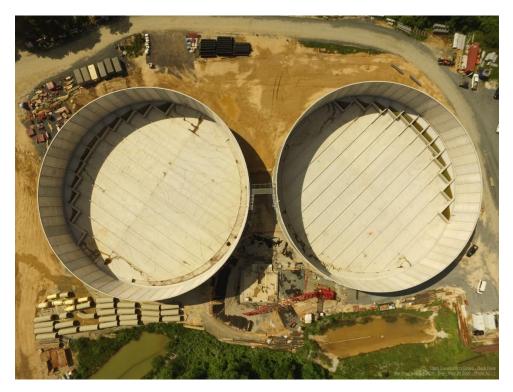

#### 3.2 Milestone Progress Updates for Back River WWTP Headworks Project

The Back River Wastewater Treatment Plant (WWTP) Headworks Project is also a Phase I project included in Appendix B of the MCD. Progress photos for work completed throughout the Calendar Quarter are provided below. Table 3-3 defines the expected milestones and progress towards achieving the project milestones.

| Project Description                                                                                                                                                                                                                                                                                                                                                                                                                                                                                                                                                                                                                                        | Notice to<br>Proceed<br>(NTP) | Substantial<br>Completion<br>Date | Status                                                                                                                                                                                                                                                                                                                                                                                                                                                                                                                                                                                                                                                                                                                                                                                                                              |
|------------------------------------------------------------------------------------------------------------------------------------------------------------------------------------------------------------------------------------------------------------------------------------------------------------------------------------------------------------------------------------------------------------------------------------------------------------------------------------------------------------------------------------------------------------------------------------------------------------------------------------------------------------|-------------------------------|-----------------------------------|-------------------------------------------------------------------------------------------------------------------------------------------------------------------------------------------------------------------------------------------------------------------------------------------------------------------------------------------------------------------------------------------------------------------------------------------------------------------------------------------------------------------------------------------------------------------------------------------------------------------------------------------------------------------------------------------------------------------------------------------------------------------------------------------------------------------------------------|
| The proposed work will eliminate the<br>hydraulic restriction at the Back River<br>WWTP which contributes to a<br>significant number of wet weather<br>SSOs. The project will minimize SSOs<br>caused by the hydraulic restriction<br>and will improve the function of the<br>sewer system and water quality in the<br>broader watershed. The project<br>includes the following principal items<br>of work:<br><ul> <li>New Coarse Screen Facility<br/>and Influent Pump Station<br/>(IPS)</li> <li>New Fine Screen Facility</li> <li>Two Circular Equalization<br/>(EQ) tanks</li> <li>Electrical Substations</li> <li>Odor Control Facilities</li> </ul> | June 29,<br>2017              | January 1,<br>2021                | <ul> <li>The Headworks project is progressing to be substantially complete by Jan 2021. However, the project is experiencing a slowdown and some impacts due to COVID-19 as well as due to issues described in Section 9. Major activities ongoing /completed this period: <ul> <li>Roofing, Masonry, and brick installation are substantially complete at all facilities (CSF, IPS, FSF, GRF, &amp; GBB).</li> <li>Electrical substations are substantially complete.</li> <li>Electrical and Mechanical equipment installation.</li> <li>IPS: all (8 each) IPS motors were installed.</li> <li>The overflow channel is substantially complete and backfilled.</li> <li>36 MG EQ Tanks are ready to be leak tested.</li> <li>The Influent Junction Chamber is complete and passed preliminary leak testing.</li> </ul> </li> </ul> |

Back River WWTP Headworks Project - Progress Photo; May 2020

Back River WWTP Headworks Project – IPS Odor Control Ducts; May 2020

Back River WWTP Headworks Project – IPS; May 2020

Back River WWTP Headworks Project – PST Tie-in; May 2020