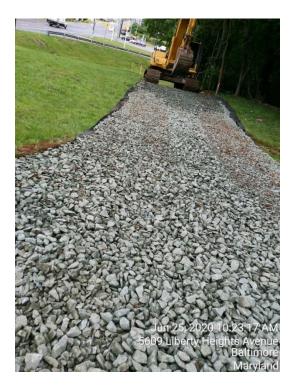

The following activities have been completed as of June 30, 2020:

- Installation of SCE at two locations (1) off Parkview Ave, and (2) off Northern Parkway
- LOD layout and Sediment and Erosion Control Measures
- Clearing and Grubbing for Phase I and Phase II in Powder Mill Park

*Powder Mill Interceptor Improvements and Stream Restoration Project – photo of installation of the stabilized construction entrance at Liberty Heights and Northern Parkway; June 25, 2020* 