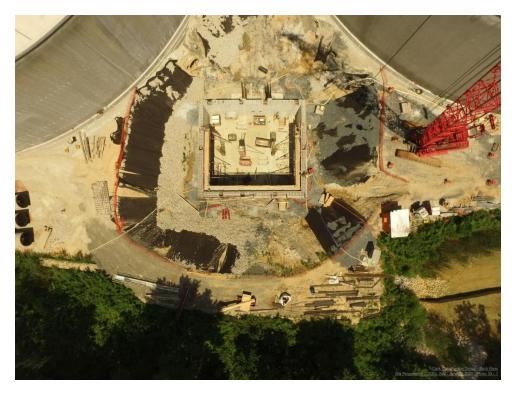

#### 3.2 Milestone Progress Updates for Back River WWTP Headworks Project

The Back River Wastewater Treatment Plant (WWTP) Headworks Project is also a Phase I project included in Appendix B of the MCD. Progress photos for work completed throughout the Calendar Quarter are provided below. Table 3-3 defines the expected milestones and progress towards achieving the project milestones.

| Project Description                                                                                                                                                                                                                                                                                                                                                                                                                                                                                                                                                                                                                                        | Notice to<br>Proceed<br>(NTP) | Substantial<br>Completion<br>Date | Status                                                                                                                                                                                                                                                                                                                                                                                                                                                                                                                                                                                                                                                                                                                                                                                                                              |
|------------------------------------------------------------------------------------------------------------------------------------------------------------------------------------------------------------------------------------------------------------------------------------------------------------------------------------------------------------------------------------------------------------------------------------------------------------------------------------------------------------------------------------------------------------------------------------------------------------------------------------------------------------|-------------------------------|-----------------------------------|-------------------------------------------------------------------------------------------------------------------------------------------------------------------------------------------------------------------------------------------------------------------------------------------------------------------------------------------------------------------------------------------------------------------------------------------------------------------------------------------------------------------------------------------------------------------------------------------------------------------------------------------------------------------------------------------------------------------------------------------------------------------------------------------------------------------------------------|
| The proposed work will eliminate the<br>hydraulic restriction at the Back River<br>WWTP which contributes to a<br>significant number of wet weather<br>SSOs. The project will minimize SSOs<br>caused by the hydraulic restriction<br>and will improve the function of the<br>sewer system and water quality in the<br>broader watershed. The project<br>includes the following principal items<br>of work:<br><ul> <li>New Coarse Screen Facility<br/>and Influent Pump Station<br/>(IPS)</li> <li>New Fine Screen Facility</li> <li>Two Circular Equalization<br/>(EQ) tanks</li> <li>Electrical Substations</li> <li>Odor Control Facilities</li> </ul> | June 29,<br>2017              | January 1,<br>2021                | <ul> <li>The Headworks project is progressing to be substantially complete by Jan 2021. However, the project is experiencing a slowdown and some impacts due to COVID-19 as well as due to issues described in Section 9. Major activities ongoing /completed this period: <ul> <li>Roofing, Masonry, and brick installation are substantially complete at all facilities (CSF, IPS, FSF, GRF, &amp; GBB).</li> <li>Electrical substations are substantially complete.</li> <li>Electrical and Mechanical equipment installation.</li> <li>IPS: all (8 each) IPS motors were installed.</li> <li>The overflow channel is substantially complete and backfilled.</li> <li>36 MG EQ Tanks are ready to be leak tested.</li> <li>The Influent Junction Chamber is complete and passed preliminary leak testing.</li> </ul> </li> </ul> |

Back River WWTP Headworks Project - Progress Photo; May 2020

Back River WWTP Headworks Project – IPS Odor Control Ducts; May 2020

Back River WWTP Headworks Project – IPS; May 2020

Back River WWTP Headworks Project – PST Tie-in; May 2020