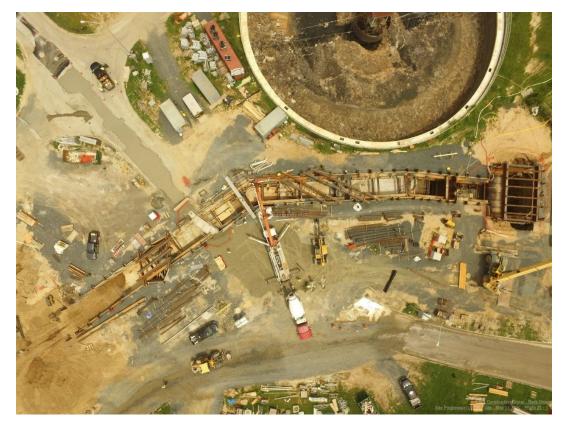

Back River WWTP Headworks Project - Progress Photo; May 2020

Back River WWTP Headworks Project – IPS Odor Control Ducts; May 2020

Back River WWTP Headworks Project – IPS; May 2020

Back River WWTP Headworks Project – PST Tie-in; May 2020

Back River WWTP Headworks Project – GRF Roofing System; May 2020

Back River WWTP Headworks Project – Odor Control Facility; May 2020

Back River WWTP Headworks Project – EQ Tanks; May 2020

Back River WWTP Headworks Project – EQ Drain Valve Vault M; May 2020

Back River WWTP Headworks Project – Course Screens Facility; May 2020

Back River WWTP Headworks Project – GRF Electrical Room; May 2020