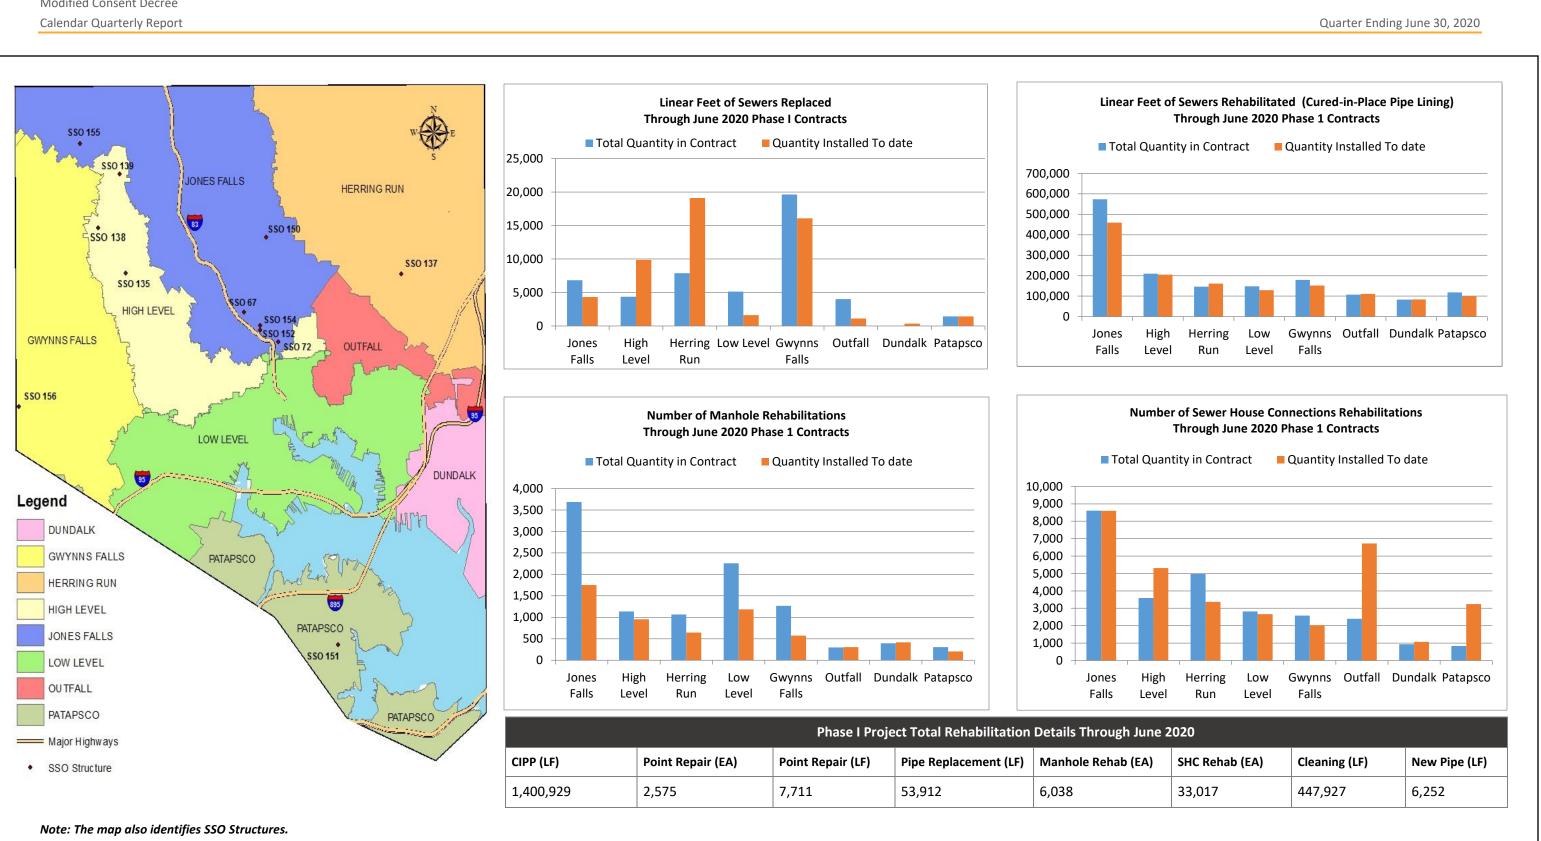

Percent complete graphs for the Phase I work accomplished in each sewershed through the end of this Calendar Quarter are shown as part of Figure 3-1. The percentage complete graphs are shown for:

- Sewer pipes rehabilitated by Cured-in-Place Pipe lining (LF, linear feet)
- Sewer pipes replaced (LF, linear feet)
- Manhole rehabilitations (number of)
- Sewer House Connection rehabilitations (number of)

Figure 3-1 also contains a table for Phase I project structural rehabilitation progress and a map with the sewershed boundaries. The actual amount completed exceeds the contracted amount as a result of efforts by The City to perform sewer replacement and rehabilitation beyond the minimum requirements stipulated in the MCD.

Phase I Project Work Completed during Calendar Quarter Figure 3-1.