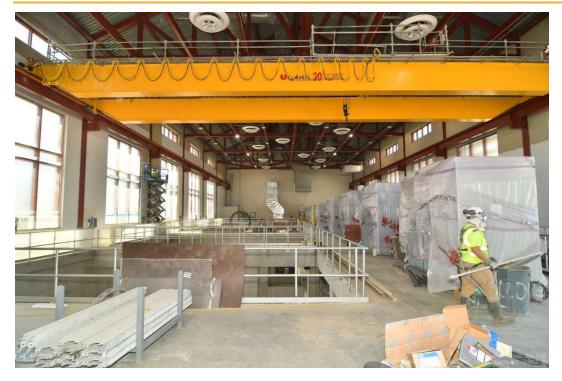

Back River WWTP Headworks Project - Progress Photo; May 2020

Back River WWTP Headworks Project – IPS Odor Control Ducts; May 2020

Back River WWTP Headworks Project – IPS; May 2020

Back River WWTP Headworks Project – PST Tie-in; May 2020

Back River WWTP Headworks Project – GRF Roofing System; May 2020

Back River WWTP Headworks Project – Odor Control Facility; May 2020

Back River WWTP Headworks Project – EQ Tanks; May 2020

Back River WWTP Headworks Project – EQ Drain Valve Vault M; May 2020

Back River WWTP Headworks Project – Course Screens Facility; May 2020

Back River WWTP Headworks Project – GRF Electrical Room; May 2020