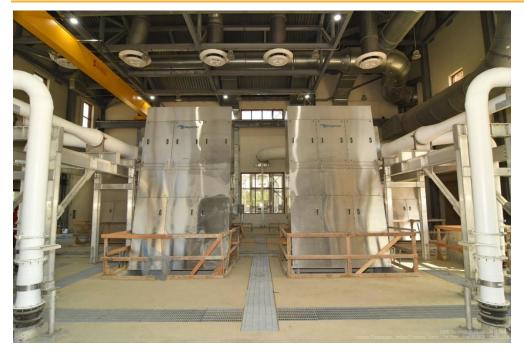

#### 3.2 Milestone Progress Updates for Back River WWTP Headworks Project

The Back River Wastewater Treatment Plant (WWTP) Headworks Project is also a Phase I project included in Appendix B of the MCD. Progress photos for work completed throughout the Calendar Quarter are provided below. Table 3-3 defines the expected milestones and progress towards achieving the project milestones.

Back River WWTP Headworks Project – GRF Roofing System; May 2020

Back River WWTP Headworks Project – Odor Control Facility; May 2020

Back River WWTP Headworks Project – EQ Tanks; May 2020

Back River WWTP Headworks Project – EQ Drain Valve Vault M; May 2020

Back River WWTP Headworks Project – Course Screens Facility; May 2020

Back River WWTP Headworks Project – GRF Electrical Room; May 2020