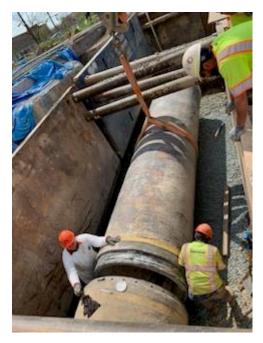

## Paragraph 9: Implementation of Sewershed Plans:

The City continues construction work during this calendar quarter on a single remaining Phase I project. The City has completed or recognized substantial completion for 38 Phase I construction projects. Sanitary Contract 941, Sewer Rehab in Jones Falls Sewershed (SC 941), which is in construction, is the last active Phase I project. In this calendar quarter, the City determined that less than 5% of the assets in Sanitary Contract 963, Improvements to the Sanitary Sewers in the Southwest area of Baltimore City (SC 963), remain to be rehabilitated; therefore, in accordance with MCD Paragraph 35, the project is considered substantially complete. As described in the City's letter of January 13, 2023 to the EPA and MDE, several factors continue to challenge the timely completion of project SC 941, including realignment of a segment of pipe and the need to implement bypass pumping to replace valves found to be defective.

Work accomplished in the previous 12 months includes:

Executive Summary P a g e 1

- Sanitary Contract 940, Hydraulic Improvements to the High Level Sewershed Collection System (SC 940) has achieved substantial completion (July 2022). SC 940 also served as the project needed to eliminate SSO Structures 135, 138, and 139. Post-Construction Flow Monitoring (PCFM) is ongoing
- Sanitary Contract 965, Improvements to the Sanitary Sewers in the Northeast Area of Baltimore City (SC 965) remains in construction; however, all MCD Phase I assets that are included in the project have been completed. At this time, work has been sufficiently completed in the JF18 & JF20 assets to meet MCD obligations, and PCFM has begun
- SC 963 achieved 95% progress and is substantially complete in accordance with MCD Paragraph 35.
   Remaining work (less than 5% of assets) has been descoped and assigned to City on-call contract SC 1027
- SC 941 is the only active MCD project in the construction phase. It is tracking for completion by October 2023