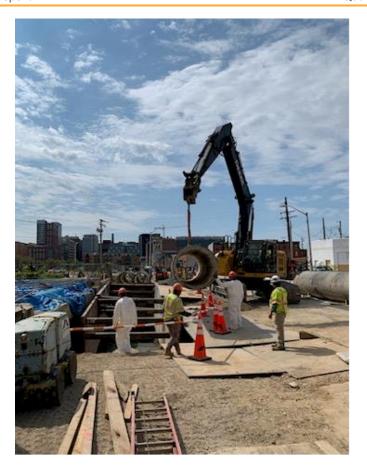

## Paragraph 9: Implementation of Sewershed Plans:

The City continues construction work during this calendar quarter on a single remaining Phase I project. The City has completed or recognized substantial completion for 38 Phase I construction projects. Sanitary Contract 941, Sewer Rehab in Jones Falls Sewershed (SC 941), which is in construction, is the last active Phase I project. In this calendar quarter, the City determined that less than 5% of the assets in Sanitary Contract 963, Improvements to the Sanitary Sewers in the Southwest area of Baltimore City (SC 963), remain to be rehabilitated; therefore, in accordance with MCD Paragraph 35, the project is considered substantially complete. As described in the City's letter of January 13, 2023 to the EPA and MDE, several factors continue to challenge the timely completion of project SC 941, including realignment of a segment of pipe and the need to implement bypass pumping to replace valves found to be defective.

Work accomplished in the previous 12 months includes:

Executive Summary P a g e 1

- Sanitary Contract 940, Hydraulic Improvements to the High Level Sewershed Collection System (SC 940) has achieved substantial completion (July 2022). SC 940 also served as the project needed to eliminate SSO Structures 135, 138, and 139. Post-Construction Flow Monitoring (PCFM) is ongoing
- Sanitary Contract 965, Improvements to the Sanitary Sewers in the Northeast Area of Baltimore City (SC 965) remains in construction; however, all MCD Phase I assets that are included in the project have been completed. At this time, work has been sufficiently completed in the JF18 & JF20 assets to meet MCD obligations, and PCFM has begun
- SC 963 achieved 95% progress and is substantially complete in accordance with MCD Paragraph 35.
   Remaining work (less than 5% of assets) has been descoped and assigned to City on-call contract SC 1027
- SC 941 is the only active MCD project in the construction phase. It is tracking for completion by October 2023