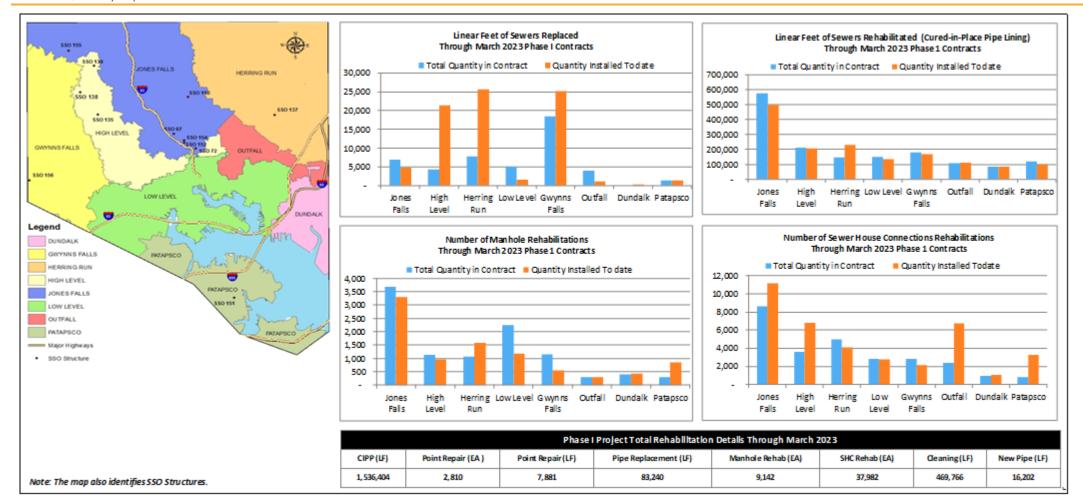

## Paragraph 9: Implementation of Sewershed Plans:

The City continues construction work during this calendar quarter on a single remaining Phase I project. The City has completed or recognized substantial completion for 38 Phase I construction projects. Sanitary Contract 941, Sewer Rehab in Jones Falls Sewershed (SC 941), which is in construction, is the last active Phase I project. In this calendar quarter, the City determined that less than 5% of the assets in Sanitary Contract 963, Improvements to the Sanitary Sewers in the Southwest area of Baltimore City (SC 963), remain to be rehabilitated; therefore, in accordance with MCD Paragraph 35, the project is considered substantially complete. As described in the City's letter of January 13, 2023 to the EPA and MDE, several factors continue to challenge the timely completion of project SC 941, including realignment of a segment of pipe and the need to implement bypass pumping to replace valves found to be defective.

Work accomplished in the previous 12 months includes:

Executive Summary P a g e 1

- Sanitary Contract 940, Hydraulic Improvements to the High Level Sewershed Collection System (SC 940) has achieved substantial completion (July 2022). SC 940 also served as the project needed to eliminate SSO Structures 135, 138, and 139. Post-Construction Flow Monitoring (PCFM) is ongoing
- Sanitary Contract 965, Improvements to the Sanitary Sewers in the Northeast Area of Baltimore City (SC 965) remains in construction; however, all MCD Phase I assets that are included in the project have been completed. At this time, work has been sufficiently completed in the JF18 & JF20 assets to meet MCD obligations, and PCFM has begun
- SC 963 achieved 95% progress and is substantially complete in accordance with MCD Paragraph 35.
   Remaining work (less than 5% of assets) has been descoped and assigned to City on-call contract SC 1027
- SC 941 is the only active MCD project in the construction phase. It is tracking for completion by October 2023

For additional detail on implementation of the Sewershed Plan and a description of activities performed during the reporting quarter, please see *Section 3.0: Phase I Projects*.