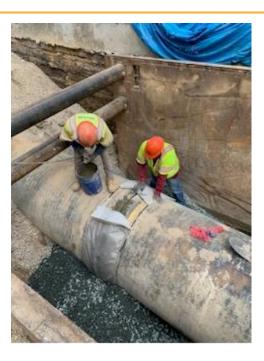

## Paragraph 9: Implementation of Sewershed Plans:

The City continues construction work during this calendar quarter on a single remaining Phase I project. The City has completed or recognized substantial completion for 38 Phase I construction projects. Sanitary Contract 941, Sewer Rehab in Jones Falls Sewershed (SC 941), which is in construction, is the last active Phase I project. In this calendar quarter, the City determined that less than 5% of the assets in Sanitary Contract 963, Improvements to the Sanitary Sewers in the Southwest area of Baltimore City (SC 963), remain to be rehabilitated; therefore, in accordance with MCD Paragraph 35, the project is considered substantially complete. As described in the City's letter of January 13, 2023 to the EPA and MDE, several factors continue to challenge the timely completion of project SC 941, including realignment of a segment of pipe and the need to implement bypass pumping to replace valves found to be defective.

Work accomplished in the previous 12 months includes:

Executive Summary P a g e 1

- Sanitary Contract 940, Hydraulic Improvements to the High Level Sewershed Collection System (SC 940) has achieved substantial completion (July 2022). SC 940 also served as the project needed to eliminate SSO Structures 135, 138, and 139. Post-Construction Flow Monitoring (PCFM) is ongoing
- Sanitary Contract 965, Improvements to the Sanitary Sewers in the Northeast Area of Baltimore City (SC 965) remains in construction; however, all MCD Phase I assets that are included in the project have been completed. At this time, work has been sufficiently completed in the JF18 & JF20 assets to meet MCD obligations, and PCFM has begun
- SC 963 achieved 95% progress and is substantially complete in accordance with MCD Paragraph 35.
   Remaining work (less than 5% of assets) has been descoped and assigned to City on-call contract SC 1027
- SC 941 is the only active MCD project in the construction phase. It is tracking for completion by October 2023