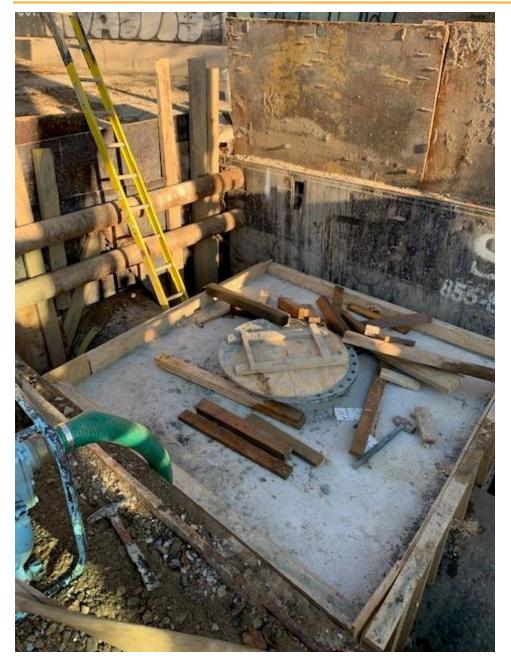

Under sub-paragraph 8.b of the MCD, the City must eliminate all SSO structures. To date, the City has eliminated 60 out of 62 SSO structures identified at the time of the 2002 Consent Decree. The remaining SSO structures identified in the 2002 Consent Decree (#67 and #72) cannot be eliminated until SC 941 is complete and sedimentation issues in the interceptor system have been addressed. The Headworks Project that is currently operational has mostly eliminated the backwater condition that was the main instigator of overflows at Structures #67 and #72 and allowed the City to proceed with its PCFM at these two structures. In this calendar quarter, the City achieved substantial completion of the project needed to eliminate SSO Structure #157. The project involved rehabilitation of sewer and manhole assets in Basins JF18 and JF20. PCFM at SSO Structure #157 has commenced.

The City expects less frequent activation of SSO discharge at SSO Structures #67 and #72 due to the relief of the backwater condition and completion of approximately 90% of the sewer work associated with project SC 941. However, observed sedimentation and debris in the interceptor continues to contribute to activations at SSO Structures #67 and #72. The City is actively engaging a large-diameter sewer inspection and cleaning company to address the sedimentation and debris issues.