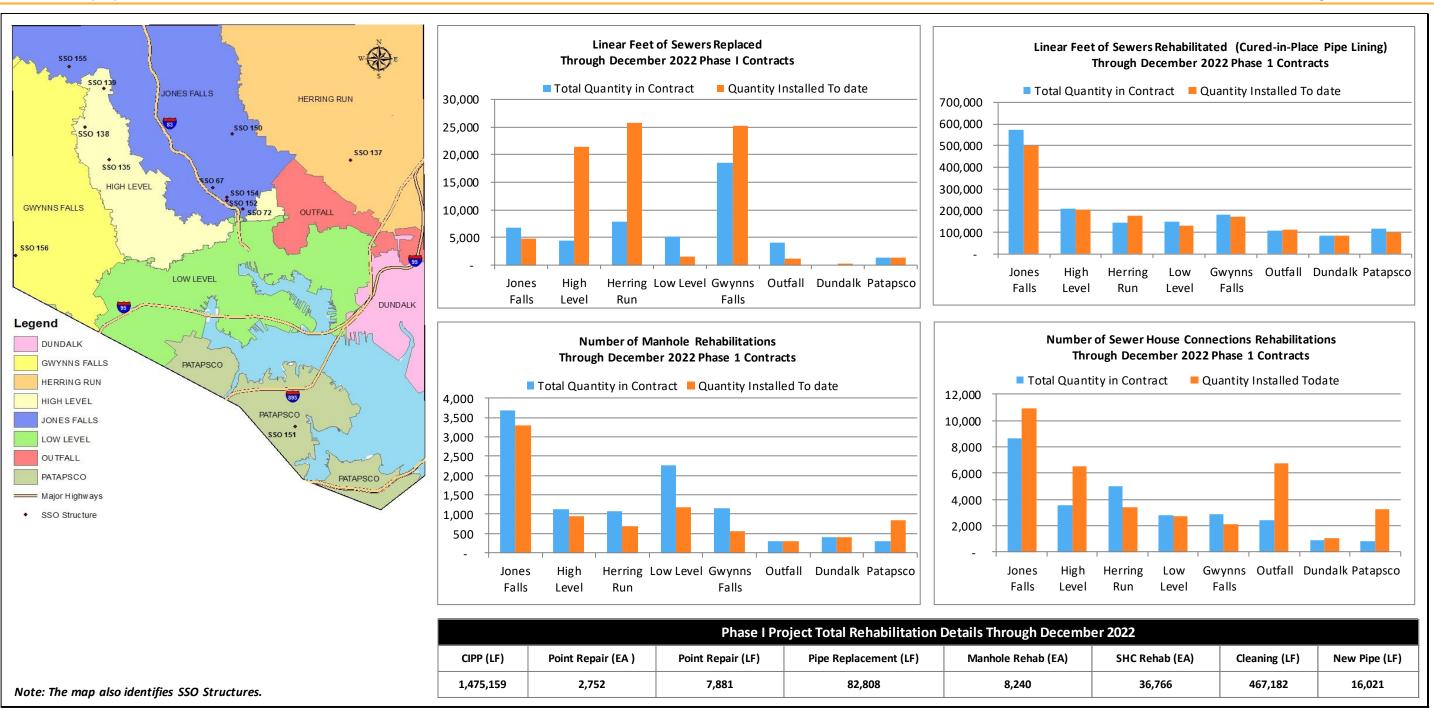

#### Paragraph 9: Implementation of Sewershed Plans:

All Phase I projects have completed design and the City has continued to make progress with construction during this calendar quarter. In total, the City has completed or recognized substantial completion for 38 Phase I construction projects. Two Phase I collection system projects are still in active construction: SC 941 and SC 963 (Reassigned first to SC 998 and now to SC 1027). Several factors challenge the timely completion of these projects, including unforeseen site conditions, potential impacts to manpower and supply chain related to the Coronavirus Disease of 2019 (COVID-19) pandemic, and subcontractor lack of production due to large overall workloads in the region. The City has focused on mitigating the latter issue through the Small Business Development Program (SBDP), which seeks to grow the number of local qualified contractors and teaming partners, as well as increase the skilled workforce.

For additional detail on implementation of the Sewershed Plan and a description of activities performed during this quarter, please see *Section 3.0 Phase I Projects*.

Under sub-paragraph 8.b of the MCD, the City must eliminate all SSO structures. To date, the City has eliminated 60 out of 62 SSO structures identified at the time of the 2002 Consent Decree. The remaining SSO structures identified in the 2002 Consent Decree (#67 and #72) cannot be eliminated until SC 941 is complete and sedimentation issues in the interceptor system have been addressed. The Headworks Project that is currently operational has mostly eliminated the backwater condition that was the main instigator of overflows at Structures #67 and #72 and allowed the City to proceed with its PCFM at these two structures. In this calendar quarter, the City achieved substantial completion of the project needed to eliminate SSO Structure #157. The project involved rehabilitation of sewer and manhole assets in Basins JF18 and JF20. PCFM at SSO Structure #157 has commenced.

The City expects less frequent activation of SSO discharge at SSO Structures #67 and #72 due to the relief of the backwater condition and completion of approximately 90% of the sewer work associated with project SC 941. However, observed sedimentation and debris in the interceptor continues to contribute to activations at SSO Structures #67 and #72. The City is actively engaging a large-diameter sewer inspection and cleaning company to address the sedimentation and debris issues.