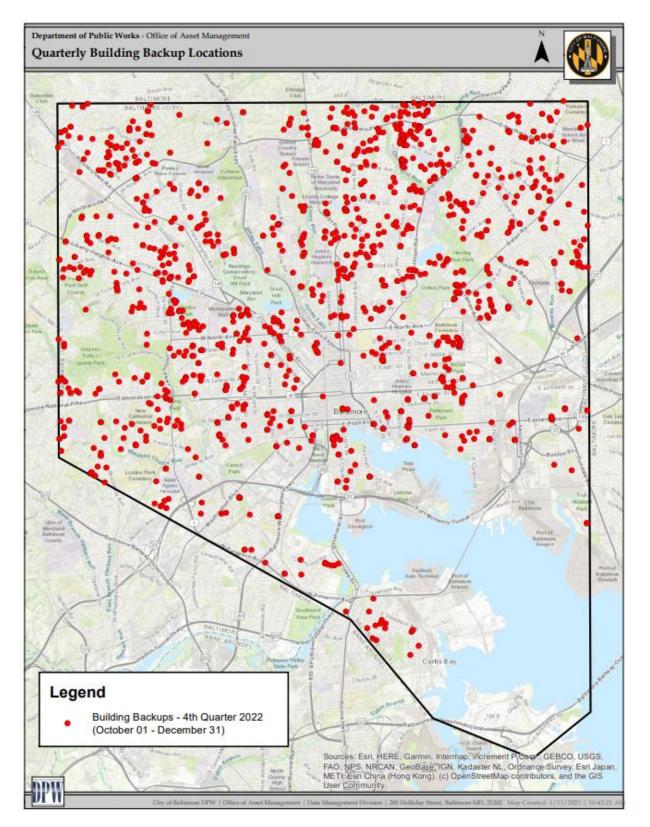

The attachments below summarize the required information for building backups that occurred during this Calendar Quarter ending December 31, 2022. Attachments specific to building backups include:

- Attachment 3. Reported Building Backups during the Calendar Quarter, pursuant to subparagraph 21.i.
- Attachment 4. Map of Reported Building Backups during the Calendar Quarter, pursuant to subparagraph 21.i.