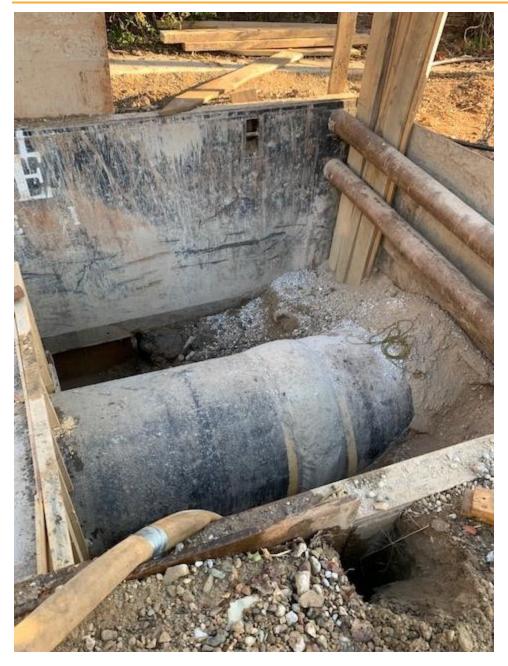

Under sub-paragraph 8.b of the MCD, the City must eliminate all SSO structures. To date, the City has eliminated 60 out of 62 SSO structures identified at the time of the 2002 Consent Decree. The remaining SSO structures identified in the 2002 Consent Decree (#67 and #72) cannot be eliminated until SC 941 is complete and sedimentation issues in the interceptor system have been addressed. The Headworks Project that is currently operational has mostly eliminated the backwater condition that was the main instigator of overflows at Structures #67 and #72 and allowed the City to proceed with its PCFM at these two structures. In this calendar quarter, the City achieved substantial completion of the project needed to eliminate SSO Structure #157. The project involved rehabilitation of sewer and manhole assets in Basins JF18 and JF20. PCFM at SSO Structure #157 has commenced.

The City expects less frequent activation of SSO discharge at SSO Structures #67 and #72 due to the relief of the backwater condition and completion of approximately 90% of the sewer work associated with project SC 941. However, observed sedimentation and debris in the interceptor continues to contribute to activations at SSO Structures #67 and #72. The City is actively engaging a large-diameter sewer inspection and cleaning company to address the sedimentation and debris issues.