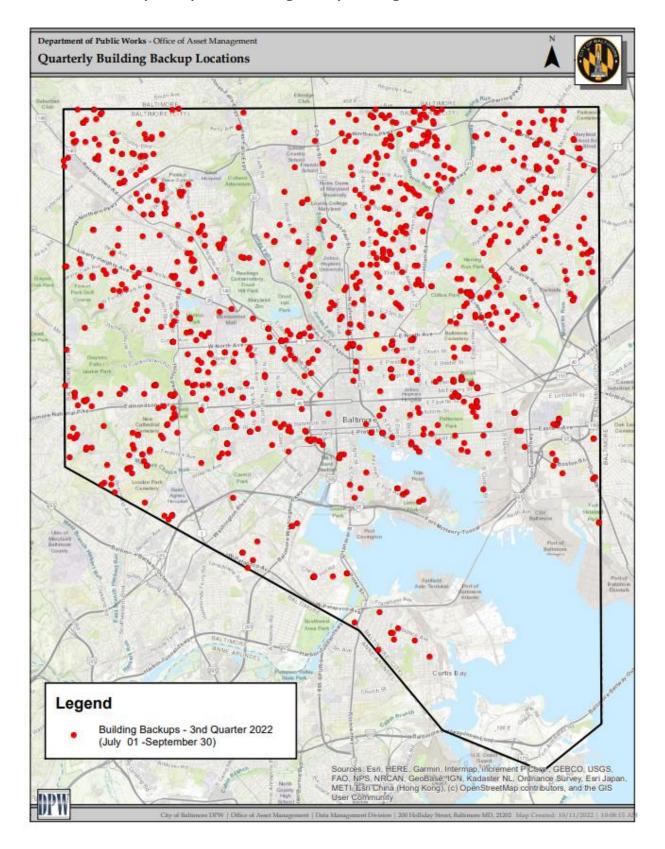

The attachments below summarize the required information for building backups that occurred during this Calendar Quarter ending September 30, 2022. Attachments specific to building backups include:

- Attachment 3. Reported Building Backups during the Calendar Quarter, pursuant to subparagraph 21.i.
- Attachment 4. Map of Reported Building Backups during the Calendar Quarter, pursuant to subparagraph 21.i.

To distinguish between building backups recorded in previous Quarterly Reports and those recorded in this calendar quarter, Attachment 3 has been formatted so that previously reported building backups are formatted in grey italicized text and current calendar quarter building backups are formatted in plain black font.