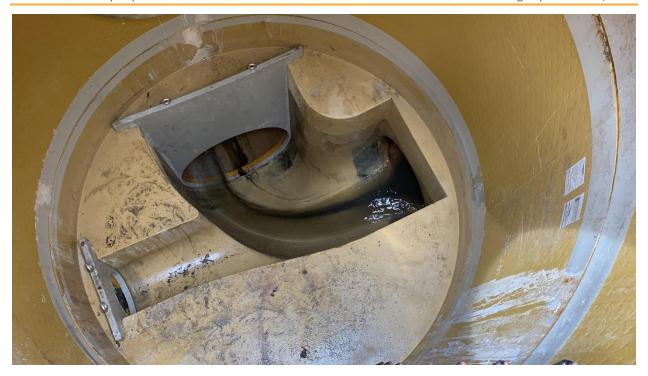

nding September 30<sup>th</sup>, 2022, one project met MCD substantial completion: SC 940. As of September 30<sup>th</sup>, 2022, there are currently two active Phase I MCD projects ongoing and progressing towards MCD substantial completion and functional use: SC 941 and SC 963 (now SC 1027 due to de-scoping). Further detail and photos documenting project progress are below. Schedule impacts and documentation of communications impacting compliance are discussed in Section 9.0 of this report.

### **SC 940**

SC 940 completed all MCD work on July 26, 2022. Substantial completion granted this date.



Figure 3-2: SC 940 – Dukeland Street SW & grass restoration and boulder placements



Figure 3-3: SC 940 – Wabash Manor median restoration



Figure 3-4: SC 940 – Wabash staircase replacement



Figure 3-5: SC 940 - Diversion structure

### SC 941

In the current calendar quarter, differing site conditions in the Rutand area were identified with the construction of the pressure sewer and associated junction structures. Special pipe fittings and pipe lengths had to be ordered to meet the existing unknown layout conditions.

The contractor is progressing with placing force main piping on Rutland and completing manhole rehabilitation work. The original pipe installation contractor has left the job, and the prime is completing this work. Expected MCD work completion is December 2022. The contractor's time impact analyses for delays have been denied at the project level and will be appealed to the Division Chief.



Figure 3-6: SC 941 – Bypass discharge



Figure 3-7: SC 941 – Street