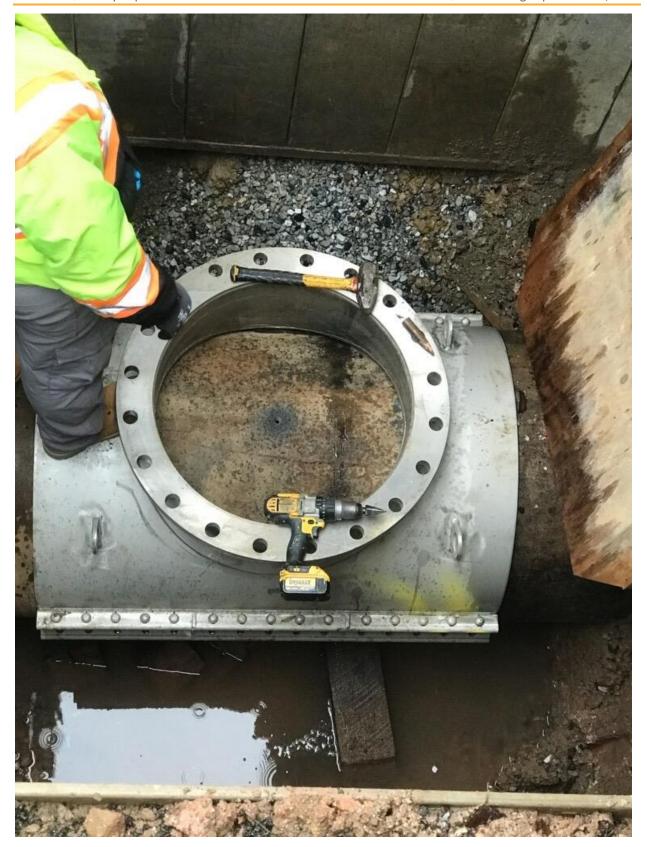

0 - Diversion structure

### SC 941

In the current calendar quarter, differing site conditions in the Rutand area were identified with the construction of the pressure sewer and associated junction structures. Special pipe fittings and pipe lengths had to be ordered to meet the existing unknown layout conditions.

The contractor is progressing with placing force main piping on Rutland and completing manhole rehabilitation work. The original pipe installation contractor has left the job, and the prime is completing this work. Expected MCD work completion is December 2022. The contractor's time impact analyses for delays have been denied at the project level and will be appealed to the Division Chief.



Figure 3-6: SC 941 – Bypass discharge



Figure 3-7: SC 941 – Street closure at Chase



Figure 3-8: SC 941 – Tapping sleeve for bypass



Figure 3-9: SC 941 – Vault 1 rebar

### SC 963

SC 963 work has been closed as of November 19, 2021 and remaining MCD work has been descoped and reassigned to another City on-call contract (SC 998) for completion. Funding for SC 998 has since run out and the remaining work will be assigned to SC 1027. Work is anticipated to be completed by late 2022 or early 2023.

Work accomplished during this quarter included CIPP installation at 1 West Baltimore Street and 100 East Pratt Street and 100 South Charles Street, as well as park restoration.



Figure 3-10: SC 963 - CIPP 1 W. Baltimore St.



Figure 3-11: SC 963 – CIPP 1 W. Baltimore St.



Figure 3-12: SC 963 – CIPP Pratt St.



Figure 3-13: SC 963 – Restoration Gwynns Falls Park

The City