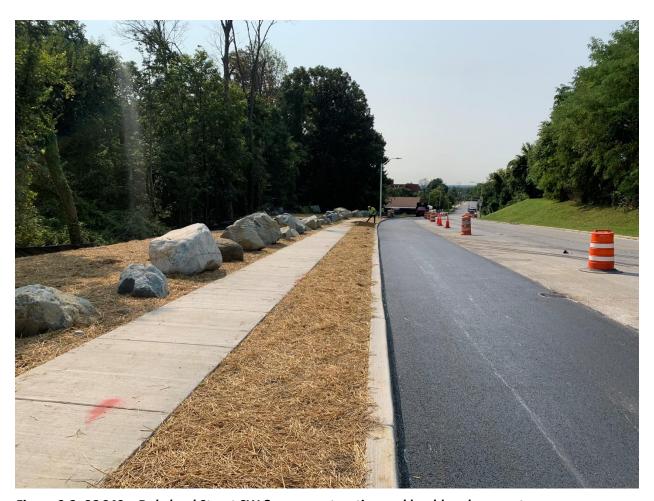

## Paragraph 9: Implementation of Sewershed Plans:

All Phase I projects have completed design and the City has continued to make progress with construction during this calendar quarter. In total, the City has completed or recognized substantial completion for 38 Phase I construction projects. Two Phase I collection system projects are still in active construction: SC 941 and SC 963 (Reassigned first to SC 998 and now to SC 1027). Several factors challenge the timely completion of these projects, including unforeseen site conditions, potential impacts to manpower and supply chain related to the Coronavirus Disease of 2019 (COVID-19) pandemic, and subcontractor lack of production due to large overall workloads in the region. The City has focused on mitigating the latter issue through the Small Business Development Program (SBDP), which seeks to grow the number of local qualified contractors and teaming partners, as well as increase the skilled workforce.

#### Over the last 12 months:

• One Consent Decree construction project has achieved substantial completion: SC 940 (July 2022). SC 940 also served as the project needed to eliminate SSO Structures 135, 138, and 139.