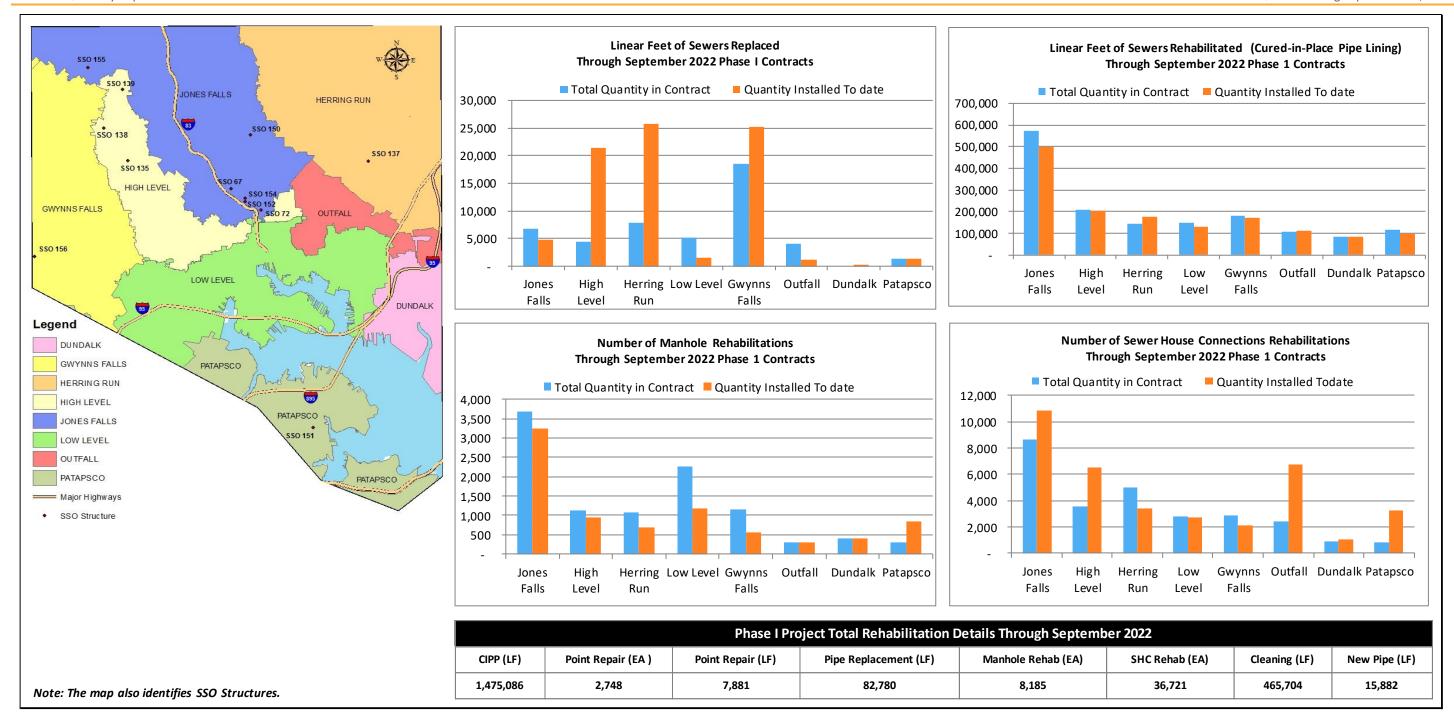

## Paragraph 9: Implementation of Sewershed Plans:

All Phase I projects have completed design and the City has continued to make progress with construction during this calendar quarter. In total, the City has completed or recognized substantial completion for 38 Phase I construction projects. Two Phase I collection system projects are still in active construction: SC 941 and SC 963 (Reassigned first to SC 998 and now to SC 1027). Several factors challenge the timely completion of these projects, including unforeseen site conditions, potential impacts to manpower and supply chain related to the Coronavirus Disease of 2019 (COVID-19) pandemic, and subcontractor lack of production due to large overall workloads in the region. The City has focused on mitigating the latter issue through the Small Business Development Program (SBDP), which seeks to grow the number of local qualified contractors and teaming partners, as well as increase the skilled workforce.

#### Over the last 12 months:

• One Consent Decree construction project has achieved substantial completion: SC 940 (July 2022). SC 940 also served as the project needed to eliminate SSO Structures 135, 138, and 139.

Executive Summary P a g e 1

- Note that SC 965 is still in active construction but only on early Phase II assets that have been added to fill excess contract capacity. All original MCD assets have been completed.
- Two active Consent Decree projects are in the construction phase: SC 941 and SC 963. Note that SC 963 work has been closed out and has had remaining work descoped and assigned first to City on-call contract SC 998 and now to City on-call contract SC 1027. Both projects are tracking for completion in 2022.

For additional detail on implementation of the Sewershed Plan and a description of activities performed during this quarter, please see Section 3.0 Phase I Projects.