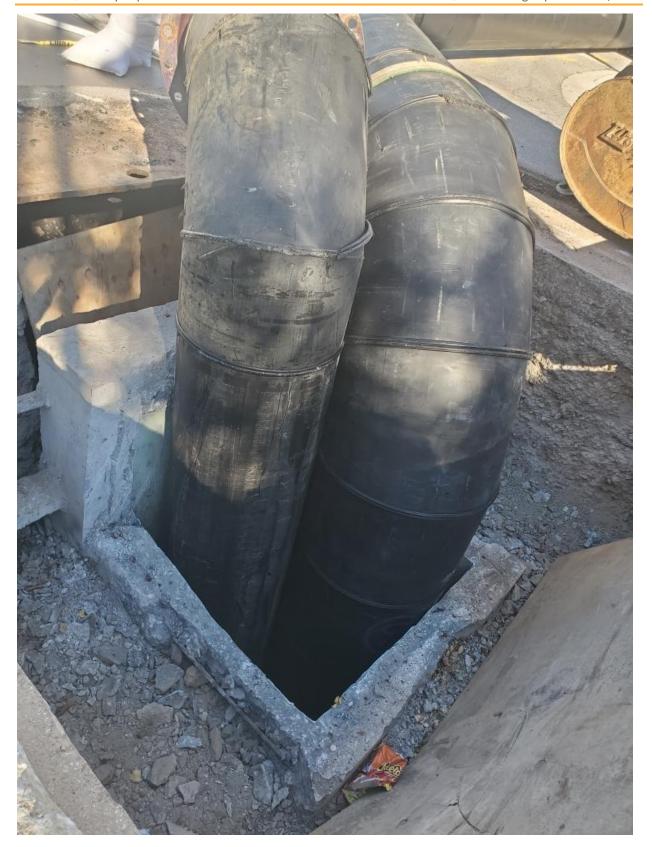

ian restoration



Figure 3-4: SC 940 – Wabash staircase replacement



Figure 3-5: SC 940 - Diversion structure

### SC 941

In the current calendar quarter, differing site conditions in the Rutand area were identified with the construction of the pressure sewer and associated junction structures. Special pipe fittings and pipe lengths had to be ordered to meet the existing unknown layout conditions.

The contractor is progressing with placing force main piping on Rutland and completing manhole rehabilitation work. The original pipe installation contractor has left the job, and the prime is completing this work. Expected MCD work completion is December 2022. The contractor's time impact analyses for delays have been denied at the project level and will be appealed to the Division Chief.



Figure 3-6: SC 941 – Bypass discharge



Figure 3-7: SC 941 – Street closure at Chase



Figure 3-8: SC 941 – Tapping sleeve for bypass



Figure 3-9: SC 941 – Vault 1 rebar

### SC 963

SC 963 work has been closed as of November 19, 2021 and remaining MCD work has been descoped and reassigned to another City on-call contract (SC 998) for completion. Funding for SC 998 has since run out and the remaining work will be assigned to SC 1027. Work is anticipated to be completed by late 2022 or early 2023.

Work accomplished during this quarter included CIPP installation at 1 West Baltimore Street and 100 East Pratt Street and 100 South Charles Street, as well as park restoration.



Figure 3-10: SC 963 - CIPP 1 W. Baltimore St.



Figure 3-11: SC 963 – CIPP 1 W. Baltimore St.



Figure 3-12: