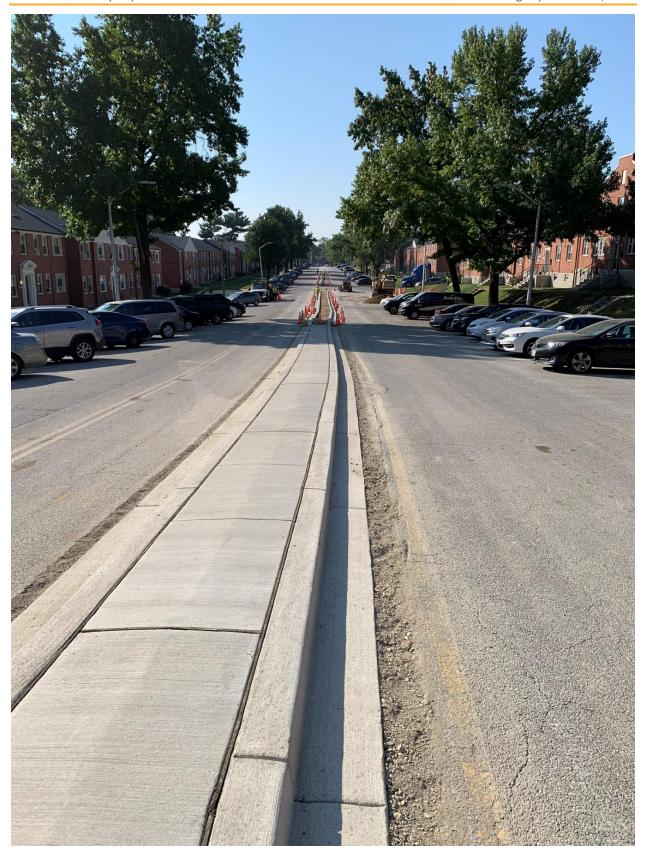

## Paragraph 9: Implementation of Sewershed Plans:

All Phase I projects have completed design and the City has continued to make progress with construction during this calendar quarter. In total, the City has completed or recognized substantial completion for 38 Phase I construction projects. Two Phase I collection system projects are still in active construction: SC 941 and SC 963 (Reassigned first to SC 998 and now to SC 1027). Several factors challenge the timely completion of these projects, including unforeseen site conditions, potential impacts to manpower and supply chain related to the Coronavirus Disease of 2019 (COVID-19) pandemic, and subcontractor lack of production due to large overall workloads in the region. The City has focused on mitigating the latter issue through the Small Business Development Program (SBDP), which seeks to grow the number of local qualified contractors and teaming partners, as well as increase the skilled workforce.

#### Over the last 12 months:

• One Consent Decree construction project has achieved substantial completion: SC 940 (July 2022). SC 940 also served as the project needed to eliminate SSO Structures 135, 138, and 139.