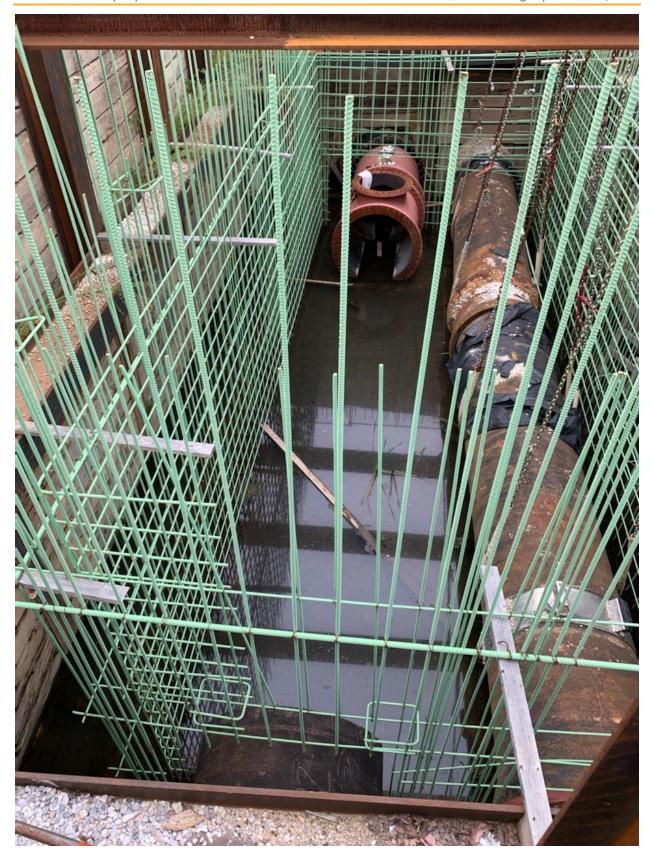

## Paragraph 9: Implementation of Sewershed Plans:

All Phase I projects have completed design and the City has continued to make progress with construction during this calendar quarter. In total, the City has completed or recognized substantial completion for 38 Phase I construction projects. Two Phase I collection system projects are still in active construction: SC 941 and SC 963 (Reassigned first to SC 998 and now to SC 1027). Several factors challenge the timely completion of these projects, including unforeseen site conditions, potential impacts to manpower and supply chain related to the Coronavirus Disease of 2019 (COVID-19) pandemic, and subcontractor lack of production due to large overall workloads in the region. The City has focused on mitigating the latter issue through the Small Business Development Program (SBDP), which seeks to grow the number of local qualified contractors and teaming partners, as well as increase the skilled workforce.

Executive Summary P a g e 1

- Note that SC 965 is still in active construction but only on early Phase II assets that have been added to fill excess contract capacity. All original MCD assets have been completed.
- Two active Consent Decree projects are in the construction phase: SC 941 and SC 963. Note that SC 963 work has been closed out and has had remaining work descoped and assigned first to City on-call contract SC 998 and now to City on-call contract SC 1027. Both projects are tracking for completion in 2022.