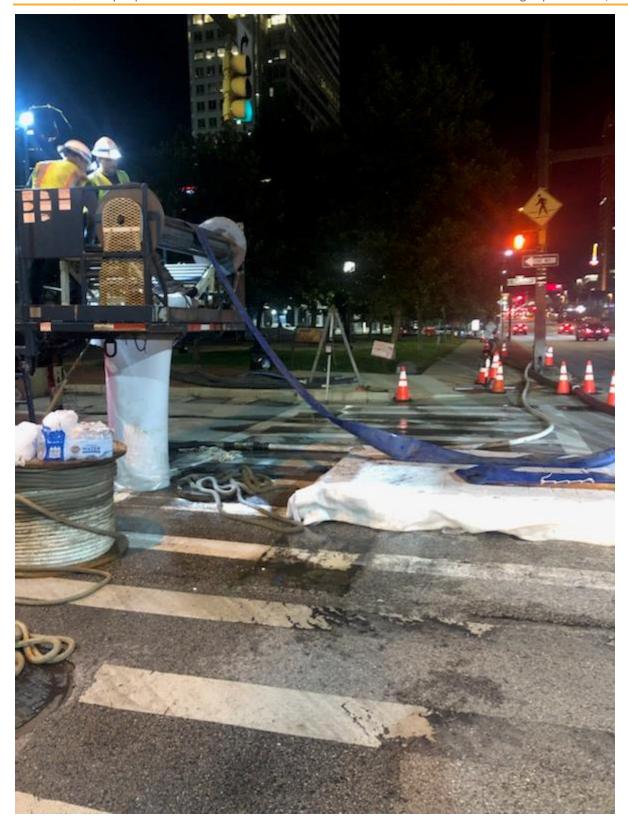

## Paragraph 9: Implementation of Sewershed Plans:

All Phase I projects have completed design and the City has continued to make progress with construction during this calendar quarter. In total, the City has completed or recognized substantial completion for 38 Phase I construction projects. Two Phase I collection system projects are still in active construction: SC 941 and SC 963 (Reassigned first to SC 998 and now to SC 1027). Several factors challenge the timely completion of these projects, including unforeseen site conditions, potential impacts to manpower and supply chain related to the Coronavirus Disease of 2019 (COVID-19) pandemic, and subcontractor lack of production due to large overall workloads in the region. The City has focused on mitigating the latter issue through the Small Business Development Program (SBDP), which seeks to grow the number of local qualified contractors and teaming partners, as well as increase the skilled workforce.

Executive Summary P a g e 1

- Note that SC 965 is still in active construction but only on early Phase II assets that have been added to fill excess contract capacity. All original MCD assets have been completed.
- Two active Consent Decree projects are in the construction phase: SC 941 and SC 963. Note that SC 963 work has been closed out and has had remaining work descoped and assigned first to City on-call contract SC 998 and now to City on-call contract SC 1027. Both projects are tracking for completion in 2022.