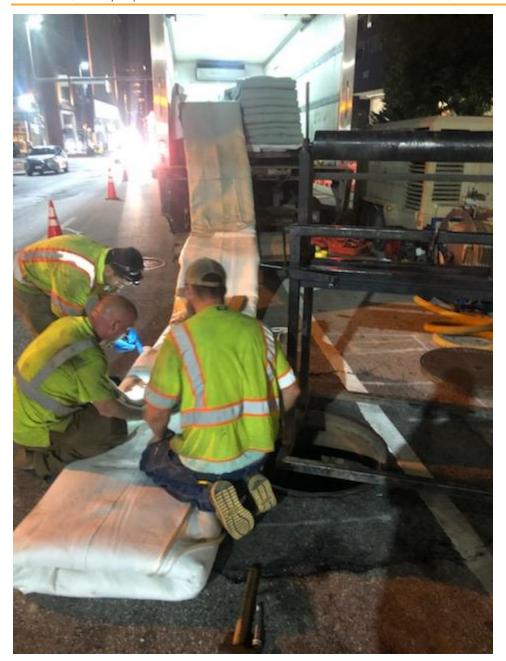

## Paragraph 9: Implementation of Sewershed Plans:

All Phase I projects have completed design and the City has continued to make progress with construction during this calendar quarter. In total, the City has completed or recognized substantial completion for 38 Phase I construction projects. Two Phase I collection system projects are still in active construction: SC 941 and SC 963 (Reassigned first to SC 998 and now to SC 1027). Several factors challenge the timely completion of these projects, including unforeseen site conditions, potential impacts to manpower and supply chain related to the Coronavirus Disease of 2019 (COVID-19) pandemic, and subcontractor lack of production due to large overall workloads in the region. The City has focused on mitigating the latter issue through the Small Business Development Program (SBDP), which seeks to grow the number of local qualified contractors and teaming partners, as well as increase the skilled workforce.

Executive Summary P a g e 1

- Note that SC 965 is still in active construction but only on early Phase II assets that have been added to fill excess contract capacity. All original MCD assets have been completed.
- Two active Consent Decree projects are in the construction phase: SC 941 and SC 963. Note that SC 963 work has been closed out and has had remaining work descoped and assigned first to City on-call contract SC 998 and now to City on-call contract SC 1027. Both projects are tracking for completion in 2022.