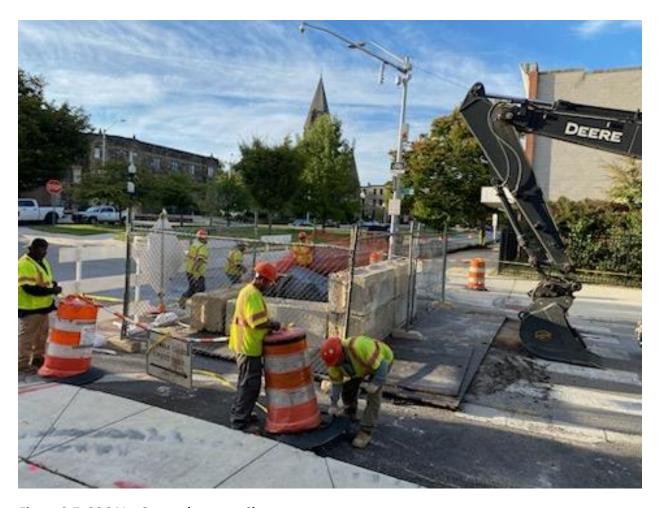

abash staircase replacement



Figure 3-5: SC 940 - Diversion structure

### SC 941

In the current calendar quarter, differing site conditions in the Rutand area were identified with the construction of the pressure sewer and associated junction structures. Special pipe fittings and pipe lengths had to be ordered to meet the existing unknown layout conditions.

The contractor is progressing with placing force main piping on Rutland and completing manhole rehabilitation work. The original pipe installation contractor has left the job, and the prime is completing this work. Expected MCD work completion is December 2022. The contractor's time impact analyses for delays have been denied at the project level and will be appealed to the Division Chief.



Figure 3-6: SC 941 – Bypass discharge



Figure 3-7: SC 941 – Street closure at Chase



Figure 3-8: SC 941 – Tapping sleeve for bypass



Figure 3-9: SC 941 – Vault 1 rebar

### SC 963

SC 963 work has been closed as of November 19, 2021 and remaining MCD work has been descoped and reassigned to another City on-call contract (SC 998) for completion. Funding for SC 998 has since run out and the remaining work will be assigned to SC 1027. Work is anticipated to be completed by late 2022 or early 2023.

Work accomplished during this quarter included CIPP installation at 1 West Baltimore Street and 100 East Pratt Street and 100 South Charles Street, as well as park restoration.



Figure 3-10: SC 963 - CIPP 1 W. Baltimore St.



Figure 3-11: SC 963 – CIPP 1 W. Baltimore St.



Figure 3-12: SC 963 – CIPP Pratt St.



Figure 3-13: S