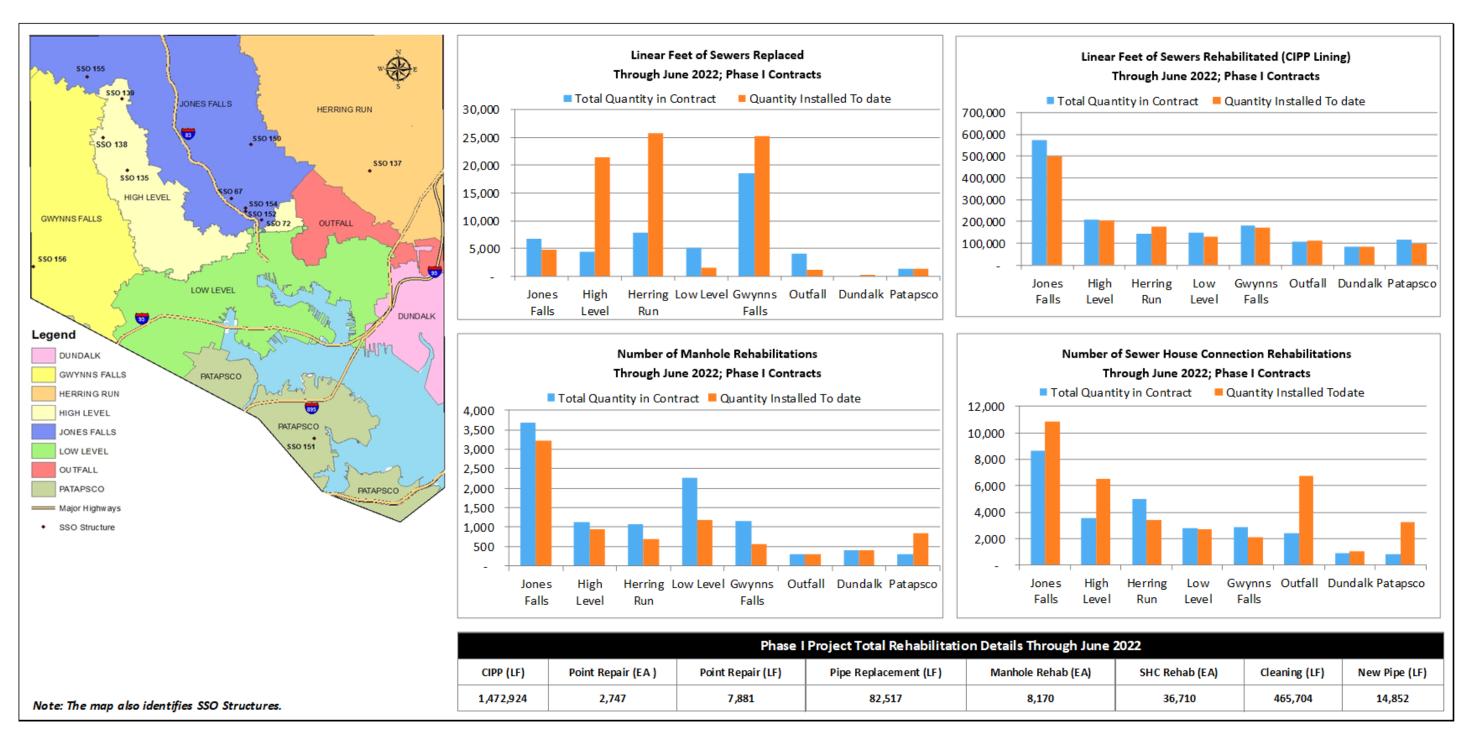

#### Paragraph 9: Implementation of Sewershed Plans:

All Phase I projects have completed design and the City has continued to make progress with construction during this calendar quarter. In total, the City has completed or recognized substantial completion for 37 Phase I construction projects. Three Phase I collection system projects are still in active construction: SC 940, SC 941, and SC 963 (Reassigned to SC 998). Several factors challenge the timely completion of these projects, including unforeseen site conditions, potential impacts to manpower and supply chain related to the Coronavirus Disease of 2019 (COVID-19) pandemic, and untrained or inexperienced crews assigned to projects. The City has focused on mitigating the latter issue through the Small Business Development Program (SBDP), which seeks to grow the number of local qualified contractors and teaming partners as well as increase the skilled workforce.

Over the last 12 months:

• Two consent decree construction projects have been completed or achieved substantial completion: SC 955 (October 2021) and SC 977 (April 2022).

- Note that 965 is still in active construction but only on early Phase II assets that have been added to fill excess contract capacity. All original MCD assets have been completed.
- Three active consent decree projects are in the construction phase: SC 940, SC 941, and SC 963. Note that SC 963 work has been closed out and has had remaining work descoped and assigned to City on-call contract SC 998. All three projects are tracking for completion in 2022.

For additional detail on implementation of the Sewershed Plan and a description of activities performed during this quarter, please see *Section 3.0 Phase I Projects*.