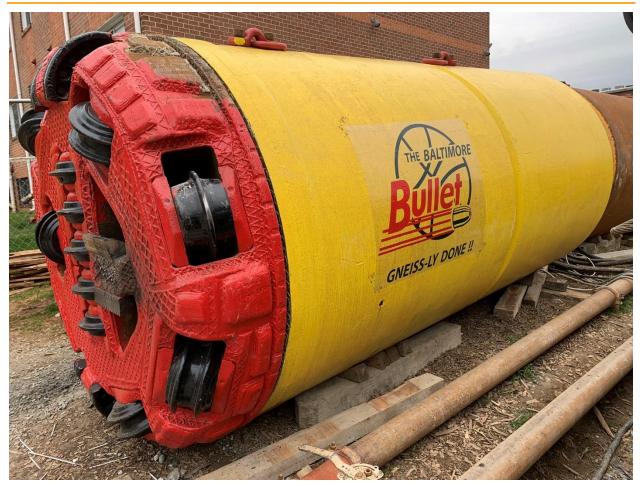

#### Paragraph 9: Implementation of Sewershed Plans:

All Phase I projects have completed design and the City has continued to make progress with construction during this calendar quarter. In total, the City has completed or recognized substantial completion for 37 Phase I construction projects. Three Phase I collection system projects are still in active construction: SC 940, SC 941, and SC 963 (Reassigned to SC 998). Several factors challenge the timely completion of these projects, including unforeseen site conditions, potential impacts to manpower and supply chain related to the Coronavirus Disease of 2019 (COVID-19) pandemic, and untrained or inexperienced crews assigned to projects. The City has focused on mitigating the latter issue through the Small Business Development Program (SBDP), which seeks to grow the number of local qualified contractors and teaming partners as well as increase the skilled workforce.

Over the last 12 months:

• Two consent decree construction projects have been completed or achieved substantial completion: SC 955 (October 2021) and SC 977 (April 2022).

- Note that 965 is still in active construction but only on early Phase II assets that have been added to fill excess contract capacity. All original MCD assets have been completed.
- Three active consent decree projects are in the construction phase: SC 940, SC 941, and SC 963. Note that SC 963 work has been closed out and has had remaining work descoped and assigned to City on-call contract SC 998. All three projects are tracking for completion in 2022.