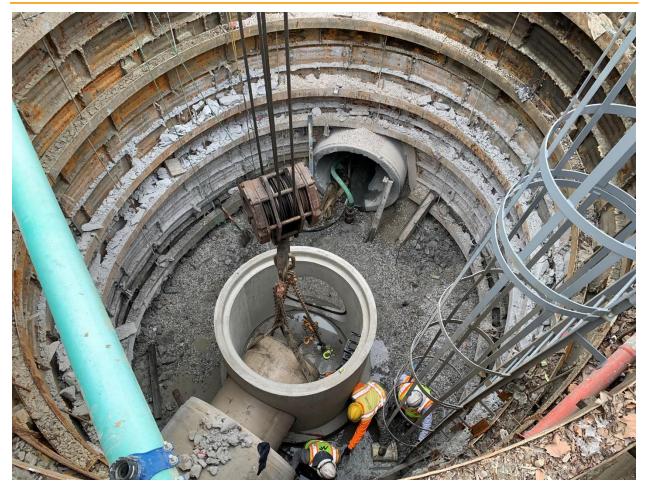

#### Paragraph 9: Implementation of Sewershed Plans:

All Phase I projects have completed design and the City has continued to make progress with construction during this calendar quarter. In total, the City has completed or recognized substantial completion for 37 Phase I construction projects. Three Phase I collection system projects are still in active construction: SC 940, SC 941, and SC 963 (Reassigned to SC 998). Several factors challenge the timely completion of these projects, including unforeseen site conditions, potential impacts to manpower and supply chain related to the Coronavirus Disease of 2019 (COVID-19) pandemic, and untrained or inexperienced crews assigned to projects. The City has focused on mitigating the latter issue through the Small Business Development Program (SBDP), which seeks to grow the number of local qualified contractors and teaming partners as well as increase the skilled workforce.

Over the last 12 months:

• Two consent decree construction projects have been completed or achieved substantial completion: SC 955 (October 2021) and SC 977 (April 2022).

- Note that 965 is still in active construction but only on early Phase II assets that have been added to fill excess contract capacity. All original MCD assets have been completed.
- Three active consent decree projects are in the construction phase: SC 940, SC 941, and SC 963. Note that SC 963 work has been closed out and has had remaining work descoped and assigned to City on-call contract SC 998. All three projects are tracking for completion in 2022.