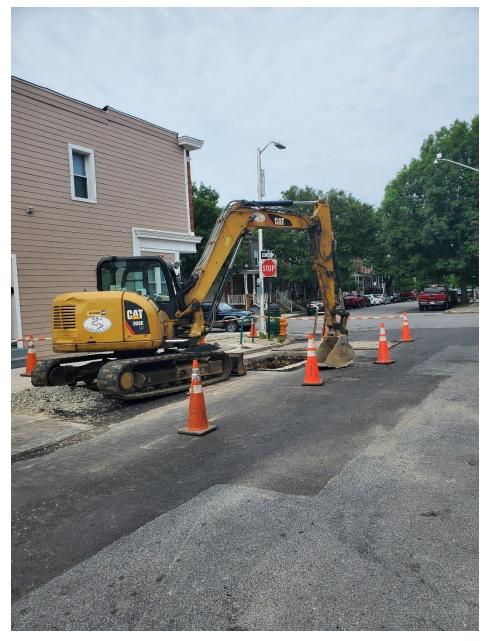

#### Paragraph 9: Implementation of Sewershed Plans:

All Phase I projects have completed design and the City has continued to make progress with construction during this calendar quarter. In total, the City has completed or recognized substantial completion for 37 Phase I construction projects. Three Phase I collection system projects are still in active construction: SC 940, SC 941, and SC 963 (Reassigned to SC 998). Several factors challenge the timely completion of these projects, including unforeseen site conditions, potential impacts to manpower and supply chain related to the Coronavirus Disease of 2019 (COVID-19) pandemic, and untrained or inexperienced crews assigned to projects. The City has focused on mitigating the latter issue through the Small Business Development Program (SBDP), which seeks to grow the number of local qualified contractors and teaming partners as well as increase the skilled workforce.

Over the last 12 months:

• Two consent decree construction projects have been completed or achieved substantial completion: SC 955 (October 2021) and SC 977 (April 2022).

- Note that 965 is still in active construction but only on early Phase II assets that have been added to fill excess contract capacity. All original MCD assets have been completed.
- Three active consent decree projects are in the construction phase: SC 940, SC 941, and SC 963. Note that SC 963 work has been closed out and has had remaining work descoped and assigned to City on-call contract SC 998. All three projects are tracking for completion in 2022.