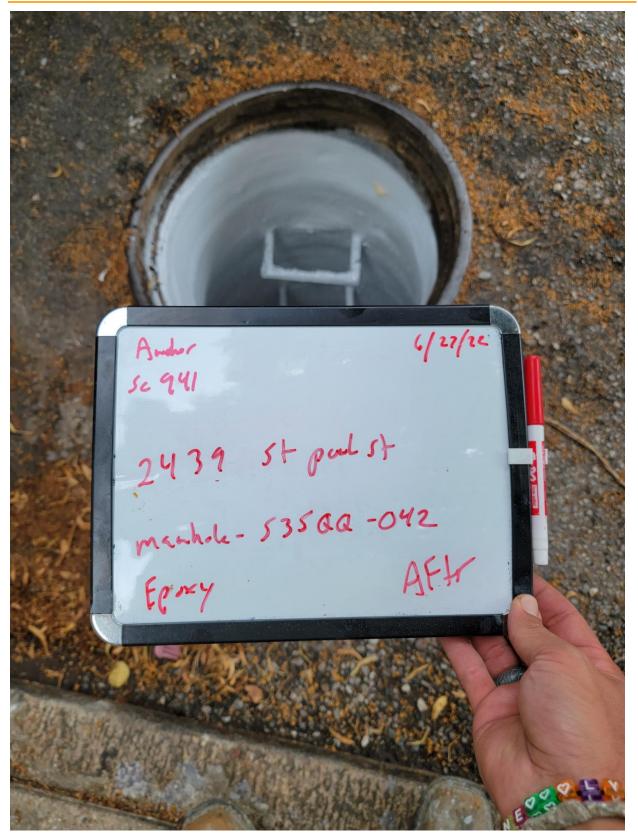

#### Paragraph 9: Implementation of Sewershed Plans:

All Phase I projects have completed design and the City has continued to make progress with construction during this calendar quarter. In total, the City has completed or recognized substantial completion for 37 Phase I construction projects. Three Phase I collection system projects are still in active construction: SC 940, SC 941, and SC 963 (Reassigned to SC 998). Several factors challenge the timely completion of these projects, including unforeseen site conditions, potential impacts to manpower and supply chain related to the Coronavirus Disease of 2019 (COVID-19) pandemic, and untrained or inexperienced crews assigned to projects. The City has focused on mitigating the latter issue through the Small Business Development Program (SBDP), which seeks to grow the number of local qualified contractors and teaming partners as well as increase the skilled workforce.

Over the last 12 months:

• Two consent decree construction projects have been completed or achieved substantial completion: SC 955 (October 2021) and SC 977 (April 2022).

- Note that 965 is still in active construction but only on early Phase II assets that have been added to fill excess contract capacity. All original MCD assets have been completed.
- Three active consent decree projects are in the construction phase: SC 940, SC 941, and SC 963. Note that SC 963 work has been closed out and has had remaining work descoped and assigned to City on-call contract SC 998. All three projects are tracking for completion in 2022.