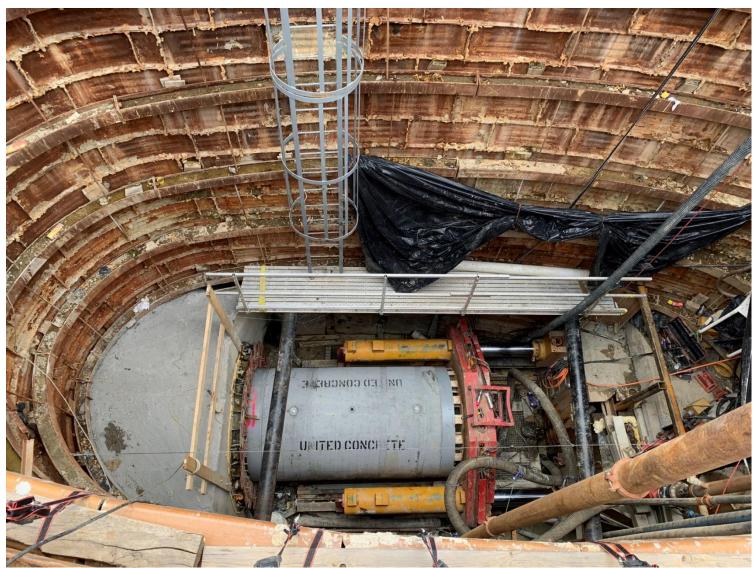

#### Paragraph 9: Implementation of Sewershed Plans:

All Phase I projects have completed design and the City has continued to make progress with construction during this calendar quarter. In total, the City has completed or recognized substantial completion for 37 Phase I construction projects. Three Phase I collection system projects are still in active construction: SC 940, SC 941, and SC 963 (Reassigned to SC 998). Several factors challenge the timely completion of these projects, including unforeseen site conditions, potential impacts to manpower and supply chain related to the Coronavirus Disease of 2019 (COVID-19) pandemic, and untrained or inexperienced crews assigned to projects. The City has focused on mitigating the latter issue through the Small Business Development Program (SBDP), which seeks to grow the number of local qualified contractors and teaming partners as well as increase the skilled workforce.

Over the last 12 months:

• Two consent decree construction projects have been completed or achieved substantial completion: SC 955 (October 2021) and SC 977 (April 2022).

- Note that 965 is still in active construction but only on early Phase II assets that have been added to fill excess contract capacity. All original MCD assets have been completed.
- Three active consent decree projects are in the construction phase: SC 940, SC 941, and SC 963. Note that SC 963 work has been closed out and has had remaining work descoped and assigned to City on-call contract SC 998. All three projects are tracking for completion in 2022.