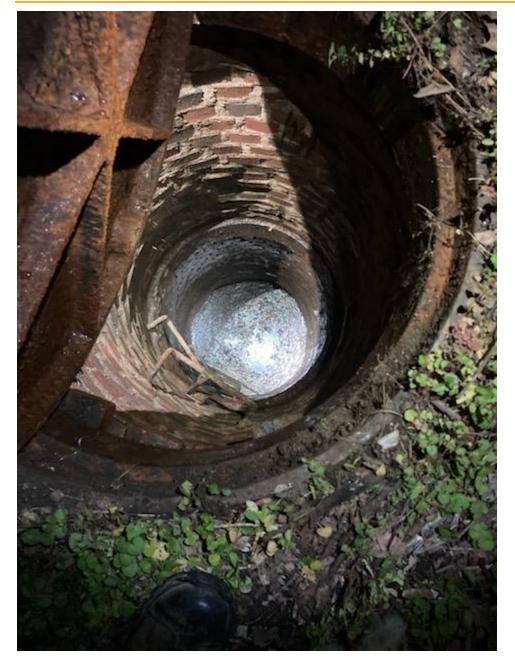

## 2.1 SSO Structures

Historically, many utilities, including the City, managed high sewage flows by constructing overflow structures that provided relief to interceptor sewers by discharging excessive flows to adjacent receiving waters through overflow pipes. As such, overflows often occur during wet weather (rainfall or snow melt). The excess water from these wet weather events may enter the collection system from public or private assets and cause overflows into rivers and streams before reaching the City's wastewater treatment plants. Prior to the Clean Water Act, the approach for designing sewer systems was to place these overflow structures at various locations within the system for these discharges to occur.

Under sub-paragraph 8.b of the MCD, the City must eliminate all SSO structures. To date, the City has eliminated 60 out of 62 SSO structures identified in the 2002 Consent Decree. The remaining SSO structures identified in the 2002 Consent Decree (#67 and #72) cannot be eliminated until SC 941 is complete and sedimentation issues in the interceptor system have been addressed. The Headworks project that is currently operational has mostly eliminated the backwater condition that was the main instigator of overflows at Structures #67 and #72 and allowed the City to proceed with its PCFM at these two structures.