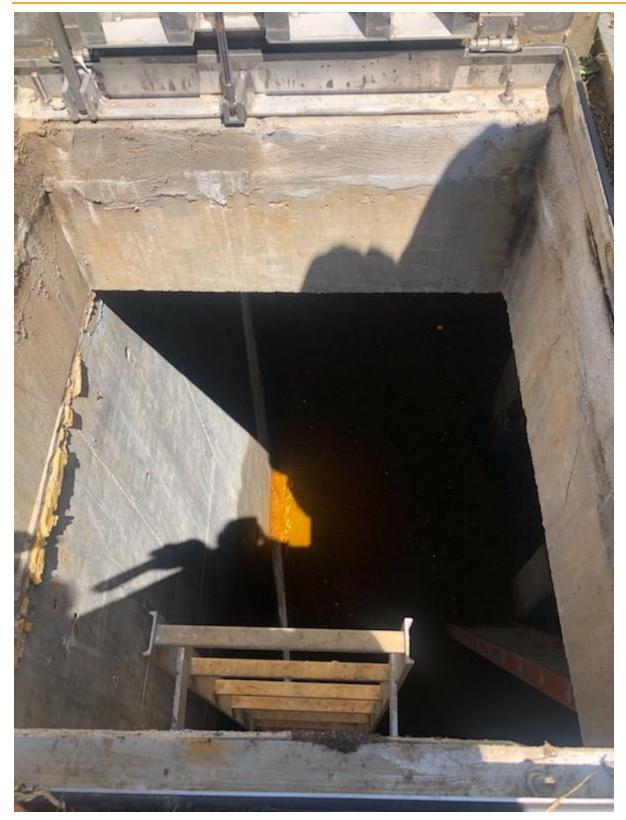

# List of Figures

| 3-1.  | Phase I Project Work Completed During Calendar Quarter       | 25 |
|-------|--------------------------------------------------------------|----|
| 3-2.  | SC 940 – Installation of diversion chamber                   | 26 |
| 3-3.  | SC 940 – Installation of manhole and pipe                    | 27 |
| 3-4.  | SC 940 – Microtunnelling equipment                           | 28 |
| 3-5.  | SC 940 – Microtunnelling launch pit                          | 29 |
| 3-6.  | SC 941 – Inspection of manhole including epoxy lining        | 30 |
| 3-7.  | SC 941 – Compacting backfill                                 | 31 |
| 3-8.  | SC 941 – Temporary sidewalk asphalt patch                    | 32 |
| 3-9.  | SC 941 – Street excavation                                   | 33 |
| 3-10. | SC 941 – Open cut point repair                               | 34 |
| 3-11. | SC 941 – Trench excavation                                   | 35 |
| 3-12. | SC 941 – Manhole rehabilitation with epoxy coating           | 36 |
| 3-13. | SC 963 – Construction of poured-in-place junction chamber    |    |
| 3-14. | SC 963 – Surcharging manhole on 3500 block of Wilkins Avenue |    |
| 3-15. | SC 963 – CCTV being performed                                | 40 |
| 3-16. | SC 963 – Surcharged manhole on 3500 block of Wilkins Avenue  | 41 |
| 3-17. | SC 977 – Manhole rehab (after)                               | 43 |
| 3-18. | SC 977 – CIPP lining                                         | 44 |