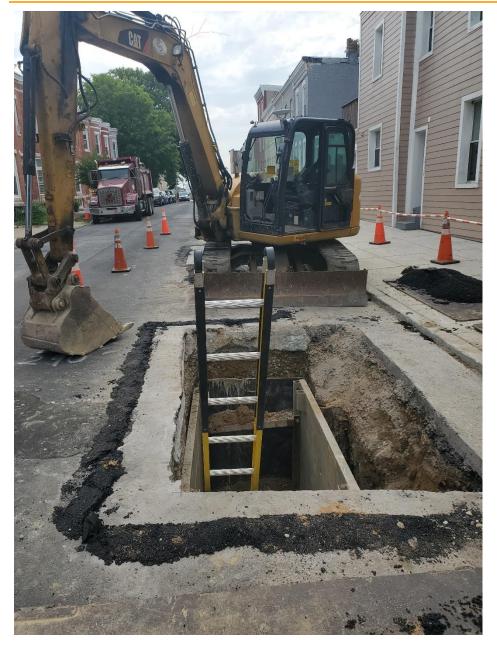

#### Paragraph 9: Implementation of Sewershed Plans:

All Phase I projects have completed design and the City has continued to make progress with construction during this calendar quarter. In total, the City has completed or recognized substantial completion for 37 Phase I construction projects. Three Phase I collection system projects are still in active construction: SC 940, SC 941, and SC 963 (Reassigned to SC 998). Several factors challenge the timely completion of these projects, including unforeseen site conditions, potential impacts to manpower and supply chain related to the Coronavirus Disease of 2019 (COVID-19) pandemic, and untrained or inexperienced crews assigned to projects. The City has focused on mitigating the latter issue through the Small Business Development Program (SBDP), which seeks to grow the number of local qualified contractors and teaming partners as well as increase the skilled workforce.

Over the last 12 months:

• Two consent decree construction projects have been completed or achieved substantial completion: SC 955 (October 2021) and SC 977 (April 2022).

- Note that 965 is still in active construction but only on early Phase II assets that have been added to fill excess contract capacity. All original MCD assets have been completed.
- Three active consent decree projects are in the construction phase: SC 940, SC 941, and SC 963. Note that SC 963 work has been closed out and has had remaining work descoped and assigned to City on-call contract SC 998. All three projects are tracking for completion in 2022.