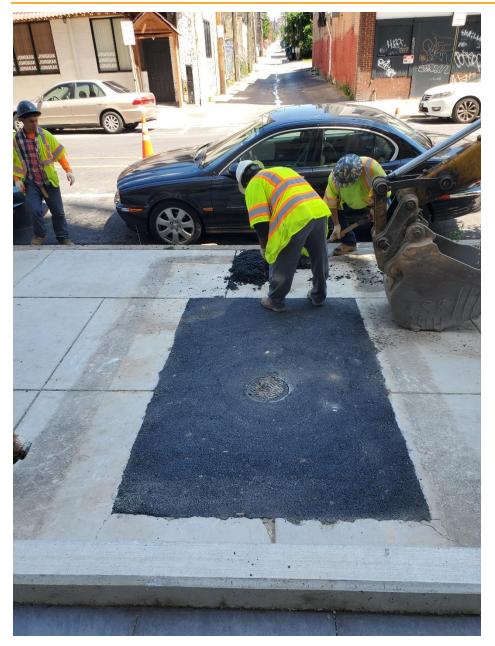

#### Paragraph 9: Implementation of Sewershed Plans:

All Phase I projects have completed design and the City has continued to make progress with construction during this calendar quarter. In total, the City has completed or recognized substantial completion for 37 Phase I construction projects. Three Phase I collection system projects are still in active construction: SC 940, SC 941, and SC 963 (Reassigned to SC 998). Several factors challenge the timely completion of these projects, including unforeseen site conditions, potential impacts to manpower and supply chain related to the Coronavirus Disease of 2019 (COVID-19) pandemic, and untrained or inexperienced crews assigned to projects. The City has focused on mitigating the latter issue through the Small Business Development Program (SBDP), which seeks to grow the number of local qualified contractors and teaming partners as well as increase the skilled workforce.

Over the last 12 months:

• Two consent decree construction projects have been completed or achieved substantial completion: SC 955 (October 2021) and SC 977 (April 2022).

- Note that 965 is still in active construction but only on early Phase II assets that have been added to fill excess contract capacity. All original MCD assets have been completed.
- Three active consent decree projects are in the construction phase: SC 940, SC 941, and SC 963. Note that SC 963 work has been closed out and has had remaining work descoped and assigned to City on-call contract SC 998. All three projects are tracking for completion in 2022.