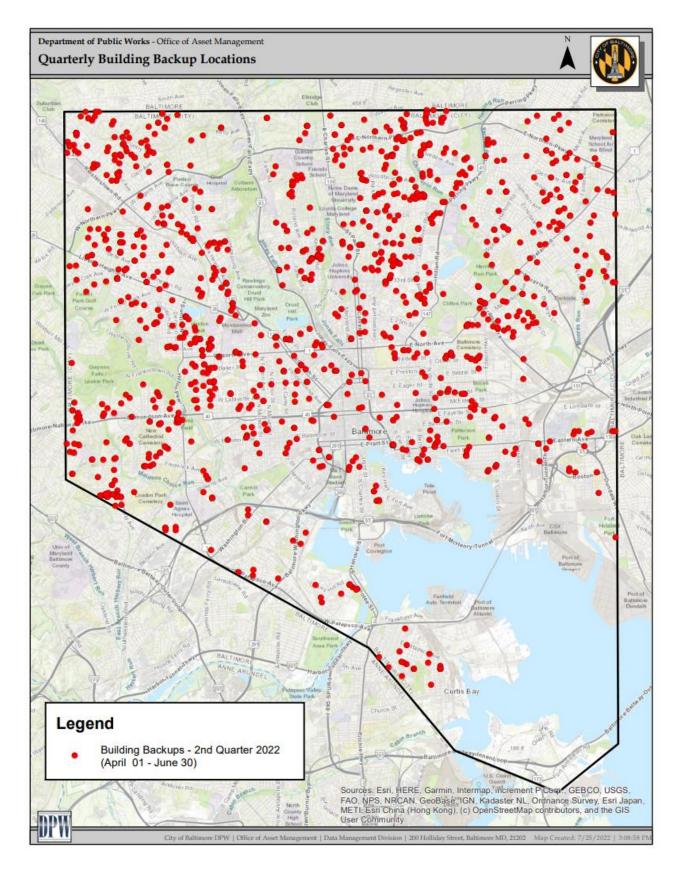

The attachments below summarize the required information for building backups that occurred during this Calendar Quarter ending June 30, 2022. Attachments specific to building backups include:

- Attachment 3. Reported Building Backups during the Calendar Quarter, pursuant to subparagraph 21.i.
- Attachment 4. Map of Reported Building Backups during the Calendar Quarter, pursuant to subparagraph 21.i.

To distinguish between building backups recorded in previous Quarterly Reports and those recorded in this calendar quarter, Attachment 3 has been formatted so that previously reported building backups are formatted in grey italicized text and current calendar quarter building backups are formatted in plain black font.