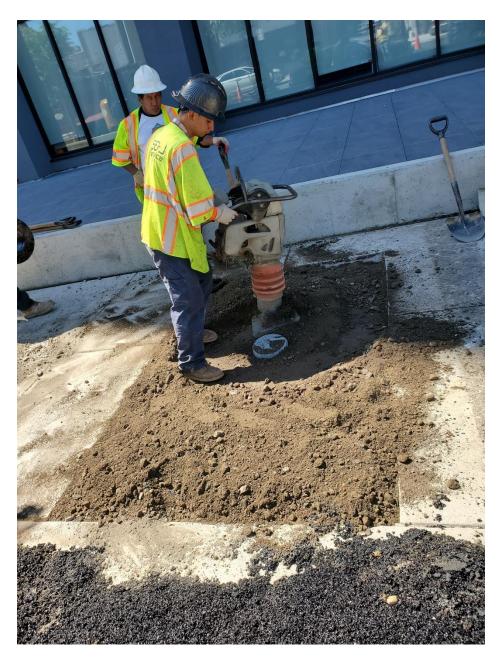

#### Paragraph 9: Implementation of Sewershed Plans:

All Phase I projects have completed design and the City has continued to make progress with construction during this calendar quarter. In total, the City has completed or recognized substantial completion for 37 Phase I construction projects. Three Phase I collection system projects are still in active construction: SC 940, SC 941, and SC 963 (Reassigned to SC 998). Several factors challenge the timely completion of these projects, including unforeseen site conditions, potential impacts to manpower and supply chain related to the Coronavirus Disease of 2019 (COVID-19) pandemic, and untrained or inexperienced crews assigned to projects. The City has focused on mitigating the latter issue through the Small Business Development Program (SBDP), which seeks to grow the number of local qualified contractors and teaming partners as well as increase the skilled workforce.

Over the last 12 months:

• Two consent decree construction projects have been completed or achieved substantial completion: SC 955 (October 2021) and SC 977 (April 2022).

- Note that 965 is still in active construction but only on early Phase II assets that have been added to fill excess contract capacity. All original MCD assets have been completed.
- Three active consent decree projects are in the construction phase: SC 940, SC 941, and SC 963. Note that SC 963 work has been closed out and has had remaining work descoped and assigned to City on-call contract SC 998. All three projects are tracking for completion in 2022.