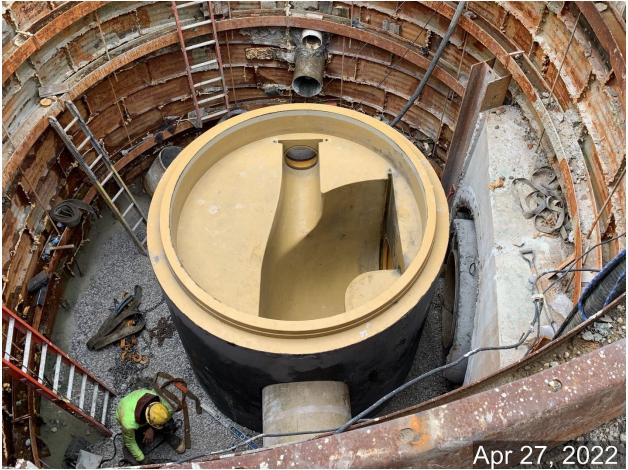

#### Paragraph 9: Implementation of Sewershed Plans:

All Phase I projects have completed design and the City has continued to make progress with construction during this calendar quarter. In total, the City has completed or recognized substantial completion for 37 Phase I construction projects. Three Phase I collection system projects are still in active construction: SC 940, SC 941, and SC 963 (Reassigned to SC 998). Several factors challenge the timely completion of these projects, including unforeseen site conditions, potential impacts to manpower and supply chain related to the Coronavirus Disease of 2019 (COVID-19) pandemic, and untrained or inexperienced crews assigned to projects. The City has focused on mitigating the latter issue through the Small Business Development Program (SBDP), which seeks to grow the number of local qualified contractors and teaming partners as well as increase the skilled workforce.

Over the last 12 months:

• Two consent decree construction projects have been completed or achieved substantial completion: SC 955 (October 2021) and SC 977 (April 2022).

- Note that 965 is still in active construction but only on early Phase II assets that have been added to fill excess contract capacity. All original MCD assets have been completed.
- Three active consent decree projects are in the construction phase: SC 940, SC 941, and SC 963. Note that SC 963 work has been closed out and has had remaining work descoped and assigned to City on-call contract SC 998. All three projects are tracking for completion in 2022.