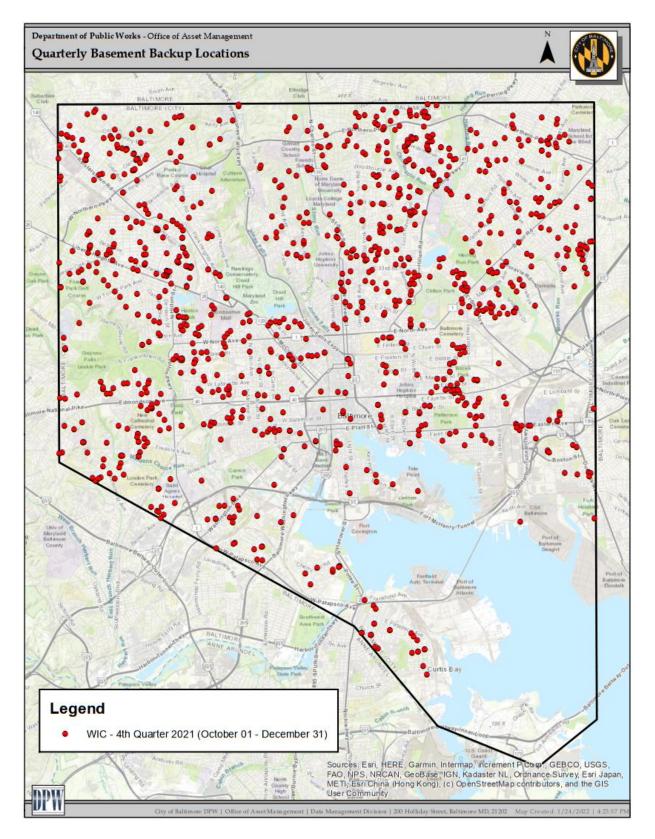

- Attachment 3. Reported Building Backups during the Calendar Quarter, pursuant to subparagraph 21.i.
- Attachment 4. Map of Reported Building Backups during the Calendar Quarter, pursuant to subparagraph 21.i.

To distinguish between Building Backups recorded in previous Quarterly Reports and those recorded in this calendar quarter, Attachment 3 has been formatted so that previously reported Building Backups are formatted in grey italicized text and current calendar quarter Building Backups are formatted in plain black font.