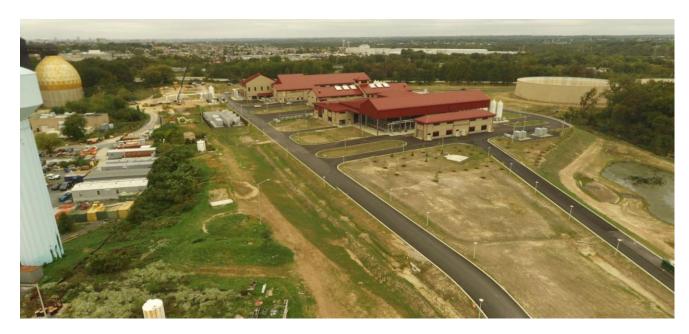

The Headworks project achieved technical compliance on December 31, 2020 despite experiencing a slowdown, some impacts due to COVID-19, and additional issues described in Section 9. The Equalization Storage facilities have passed all the required testing and now both tanks are in service and ready to be used. Overall, the new Headworks facilities are substantially complete and processing 100% of the influent flow.

The City has performance tested all 8 pumps associated with the project's Influent Pumping Station, the combined capacity of which is on the order of 750 mgd. The City believes that the new Headworks will be able to pre-treat and forward pump up to 350 mgd to the Plant's primary treatment process. This is

Executive Summary P a g e 1

an increase of approximately 50 to 100 mgd (prior peak rate was 250-300 mgd) over conditions prior to the substantial completion of construction of the new IPS, Course Screening, Fine Screening and Grit Removal facilities.