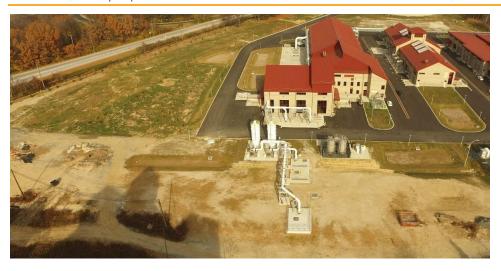

The Headworks project achieved technical compliance on December 31, 2020 despite experiencing a slowdown, some impacts due to COVID-19, and additional issues described in Section 9. The Equalization Storage facilities have passed all the required testing and now both tanks are in service and ready to be used. Overall, the new Headworks facilities are substantially complete and processing 100% of the influent flow.

The City has performance tested all 8 pumps associated with the project's Influent Pumping Station, the combined capacity of which is on the order of 750 mgd. The City believes that the new Headworks will be able to pre-treat and forward pump up to 350 mgd to the Plant's primary treatment process. This is

Executive Summary P a g e 1

an increase of approximately 50 to 100 mgd (prior peak rate was 250-300 mgd) over conditions prior to the substantial completion of construction of the new IPS, Course Screening, Fine Screening and Grit Removal facilities.