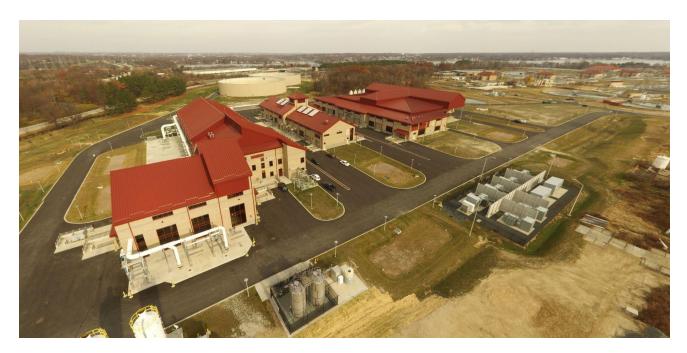

The Headworks project achieved technical compliance on December 31, 2020 despite experiencing a slowdown, some impacts due to COVID-19, and additional issues described in Section 9. The Equalization Storage facilities have passed all the required testing and now both tanks are in service and ready to be used. Overall, the new Headworks facilities are substantially complete and processing 100% of the influent flow.

The City has performance tested all 8 pumps associated with the project's Influent Pumping Station, the combined capacity of which is on the order of 750 mgd. The City believes that the new Headworks will be able to pre-treat and forward pump up to 350 mgd to the Plant's primary treatment process. This is

Executive Summary P a g e 1

an increase of approximately 50 to 100 mgd (prior peak rate was 250-300 mgd) over conditions prior to the substantial completion of construction of the new IPS, Course Screening, Fine Screening and Grit Removal facilities.