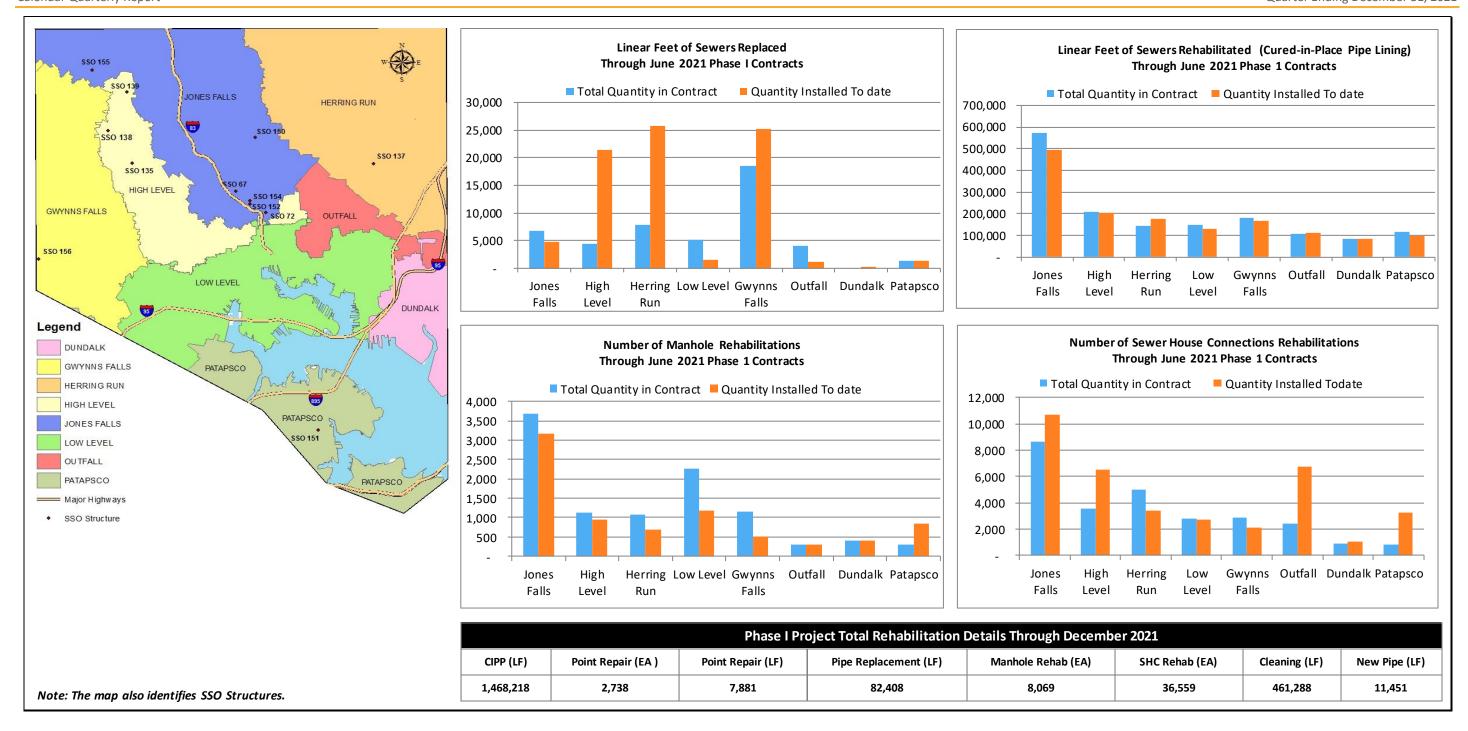

### Paragraph 9: Implementation of Sewershed Plans:

All Phase I Projects have completed design and the City continues to progress with construction during this Calendar Quarter. In total, the City has completed or recognized substantial completion for thirty-four (36) Phase I construction projects, including the Headworks project. Four (4) Phase I collection system projects are still in active construction: SC 940, SC 941, SC 963 (998), and SC 977. Several factors challenge the timely completion of these projects including potential impacts to manpower and supply chain related to the COVID-19 pandemic, fewer prospective bidders, and untrained or inexperienced crews assigned to projects. The City has focused on mitigating the latter two issues through the Small Business Development Program which seeks to grow the number of local qualified contractors and teaming partners as well as increase the skilled workforce.

The Headworks project achieved technical compliance on December 31, 2020 despite experiencing a slowdown, some impacts due to COVID-19, and additional issues described in Section 9. The Equalization Storage facilities have passed all the required testing and now both tanks are in service and ready to be used. Overall, the new Headworks facilities are substantially complete and processing 100% of the influent flow.

#### Over the last 12 months:

- 9 consent decree construction projects completed or have attained Substantial Completion (965, 956, 953, 964, 962, 903, 910, 921)
- 4 active consent decree projects in construction (940, 941, 963, 977); Note 965 is still in active
  construction but only on early Phase II assets that have been added to fill excess contract
  capacity. All original MCD assets have been completed. Note 963 work has been closed out and has
  had remaining work descoped and assigned to City On Call contract SC 998.