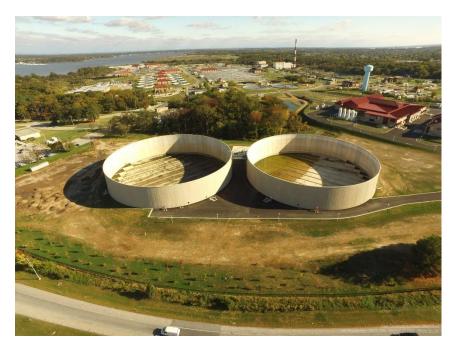

The Headworks project achieved technical compliance on December 31, 2020 despite experiencing a slowdown, some impacts due to COVID-19, and additional issues described in Section 9. The Equalization Storage facilities have passed all the required testing and now both tanks are in service and ready to be used. Overall, the new Headworks facilities are substantially complete and processing 100% of the influent flow.