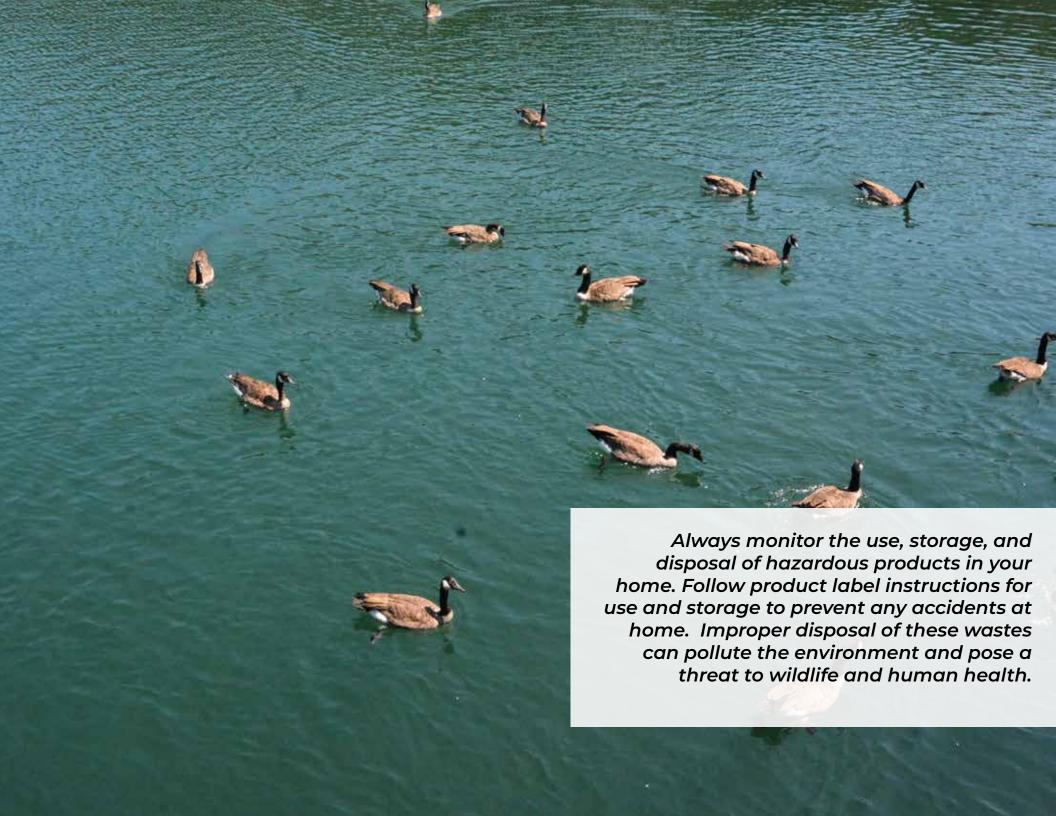

**Glass Bottles** and Jars

(empty and dry)

NO!

**Plastic Bags** and Film

**Food and Liquids** (recyclables must be clean and dry)

**Paper Towels** and Napkins

**Tanglers: Garden** Hoses, Wires, etc.

**Carryout Food Containers** 