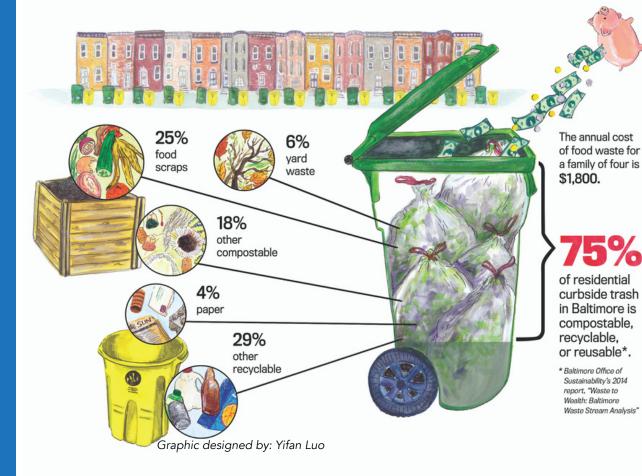

senior citizens and others in need.

Stay safe, wear masks, practice social distancing and keep your hands clean!

Have a happy and prosperous New Year.

### RECYCLE THANK YOU FOR RECYCLING THESE:













**Paper** (all colors and types)



Cardboard and Cartons (empty and dry)



**Aluminum and Steel Cans** (empty and dry)



**Plastic Bottles, Jars and Jugs** (empty and dry)



**Glass Bottles** and Jars

(empty and dry)

NO!



**Plastic Bags** and Film



**Food and Liquids** (recyclables must be clean and dry)



**Paper Towels** and Napkins



**Tanglers: Garden** Hoses, Wires, etc.



**Carryout Food Containers** 





Baltimore City Department of Public Works Bureau of Solid Waste (410) 396-4511 publicworks.baltimorecity.gov/recycling-services



#### **LANDSCAPE OF WASTE**



#### **REDUCE**

Reduce the amount of waste created.

- Use a reusable water bottle
- Bring your own bags to the store
- Purchase items with less packaging

#### **REUSE**

Reuse items multiple times before replacing.

- Buy items secondhand
- Donate items instead of tossing
- Save glass food jars to use for storage

#### **RECYCLE**

Recycle whenever possible!

- See reverse for recycling guide
- Do NOT place recycling in plastic bags
- When in doubt, throw it out!



# GET THE \*APP OR CALL 77

\*Search "Balt 311" in your app or play store to download

### Baltimore City Department of Public Works provides several services including:

- Trash
- Bulk Pickup
- · Illegal Dumping Removal
- Complaints
- · Dirty Alley Cleanup
- Property Management

COMMUNICATIONS AND STRATEGIC ALLIANCES
One