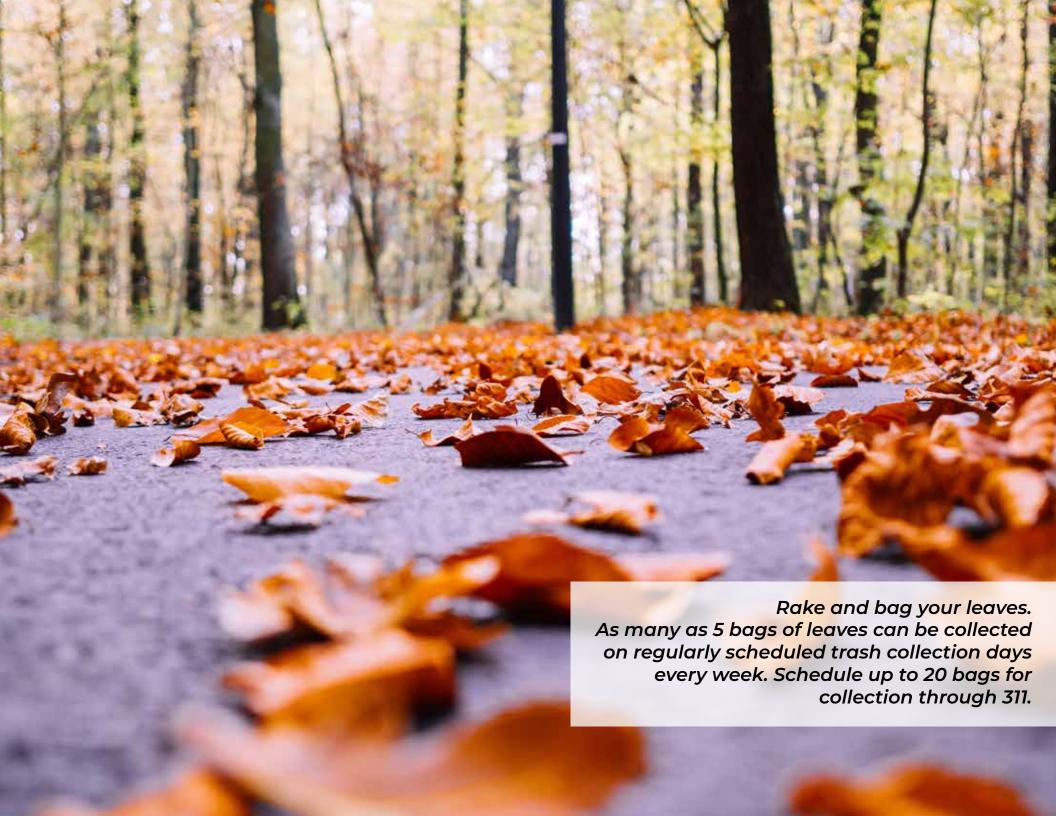

Bagged leaf collection begins go to www.publicworks.baltimorecity.gov

| SUNDAY | MONDAY                                                                                              | TUESDAY | WEDNESDAY                                                                | THURSDAY | FRIDAY                                                                        | SATURDAY                                                                                                  |
|--------|-----------------------------------------------------------------------------------------------------|---------|--------------------------------------------------------------------------|----------|-------------------------------------------------------------------------------|-----------------------------------------------------------------------------------------------------------|
|        |                                                                                                     |         |                                                                          |          | Household Hazardous<br>Waste Collection<br>2840 Sisson St.<br>9 a.m. – 5 p.m. | Household Hazardous<br>Waste Collection<br>2840 Sisson St.<br>9 a.m. – 5 p.m.                             |
| 3      | 4                                                                                                   | 5       | Quadrant Street Sweeping<br>NW & SE – odd side only<br>8 a.m. to 4 p.m.  | 7        | 8                                                                             | 9                                                                                                         |
| 10     | 11 INDIGENOUS PEOPLES' DAY (Formerly known as Columbus day) City offices & sanitation yards closed. | 12      | Quadrant Street Sweeping<br>NW & SE – even side only<br>8 a.m. to 4 p.m. | 14       | 15                                                                            | Shredding event 9:00 am to 1:00 pm Call (410) 396-4511 or visit publicworks.baltimorecity.gov for details |
| 17     | 18                                                                                                  | 19      | Quadrant Street Sweeping NE & SW - odd side only 8 a.m. to 4 p.m.        | 21       | 22                                                                            | Mayor's Fall Cleanup Call 311 to register! 9:00 am to 1:00 pm                                             |
| 24     | 25  DPW begins leaf collections                                                                     | 26      | Quadrant Street Sweeping NE & SW – even side only 8 a.m. to 4 p.m.       | 28       | 29                                                                            | 30                                                                                                        |
| 31     | NOTES:                                                                                              |         |                                                                          |          | •                                                                             |                                                                                                           |