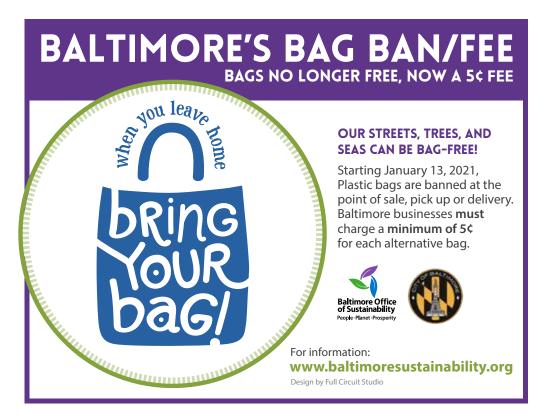

| SUNDAY | MONDAY                                  | TUESDAY | WEDNESDAY                                                                | THURSDAY | FRIDAY                                                 | SATURDAY                                                   |
|--------|-----------------------------------------|---------|--------------------------------------------------------------------------|----------|--------------------------------------------------------|------------------------------------------------------------|
|        |                                         |         |                                                                          |          | 1                                                      | 2                                                          |
|        |                                         |         |                                                                          |          | NEW YEAR'S DAY City offices & sanitation yards closed. | New Year's Day<br>Recycle / Trash Collection<br>Makeup Day |
| 3      | 4                                       | 5       | 6                                                                        | 7        | 8                                                      | 9                                                          |
|        |                                         |         | Quadrant Street Sweeping<br>NW & SE – odd side only<br>8 a.m. to 4 p.m.  |          |                                                        |                                                            |
| 10     | 11                                      | 12      | 13<br>Baltimore's Plastic Bag Ban<br>/Fee begins.                        | 14       | 15                                                     | 16                                                         |
|        |                                         |         | Quadrant Street Sweeping<br>NW & SE – even side only<br>8 a.m. to 4 p.m. |          |                                                        |                                                            |
| 17     | 18                                      | 19      | 20                                                                       | 21       | 22                                                     | 23                                                         |
|        | MARTIN LUTHER KING DAY                  |         |                                                                          |          |                                                        |                                                            |
|        | City offices & sanitation yards closed. |         | Quadrant Street Sweeping<br>NE & SW – odd side only<br>8 a.m. to 4 p.m.  |          |                                                        |                                                            |
| 24     | 25                                      | 26      | 27                                                                       | 28       | 29                                                     | 30                                                         |
|        |                                         |         | Quadrant Street Sweeping<br>NE & SW – even side only<br>8 a.m. to 4 p.m. |          |                                                        |                                                            |
| 31     | NOTES:                                  |         |                                                                          |          |                                                        |                                                            |