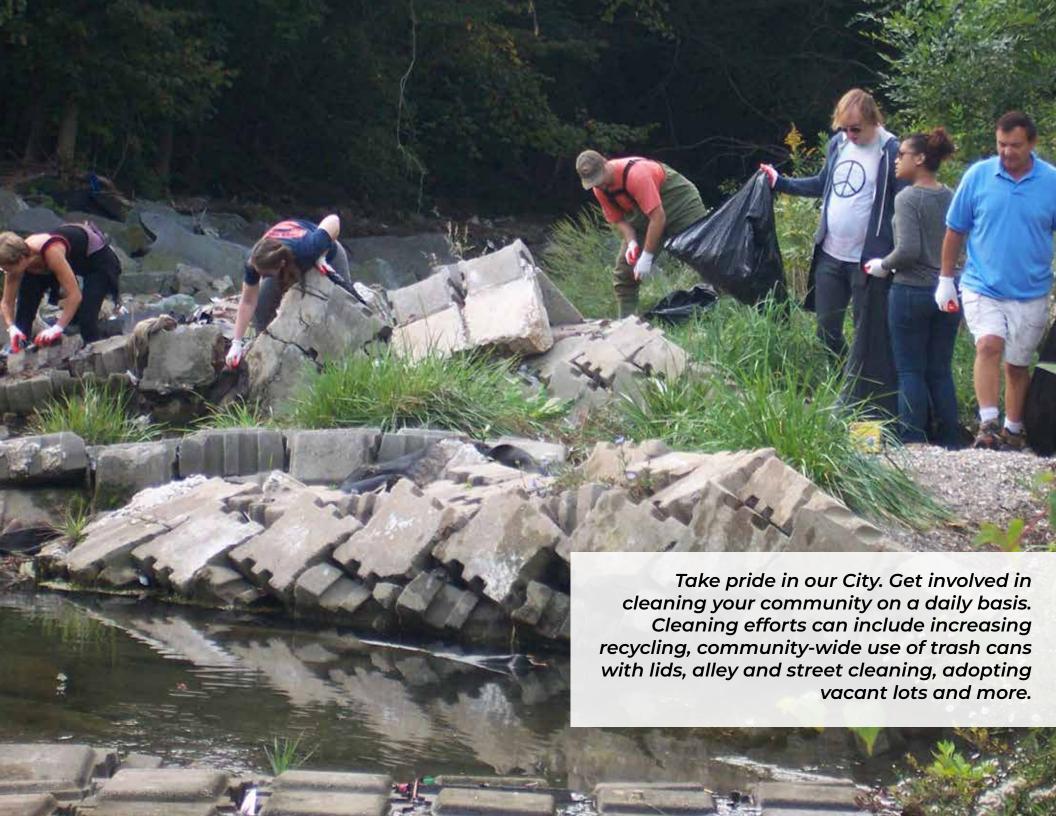

Baltimore will continue to support its residents, workers and customers, during and after the unprecedented health threat of COVID-19. DPW and other City agencies will continue to partner with communities and increase its efforts to make the City cleaner, safer and stronger. This will include activities such as the Mayor's cleanups, and other special household and neighborhood waste collection events, included in this calendar.