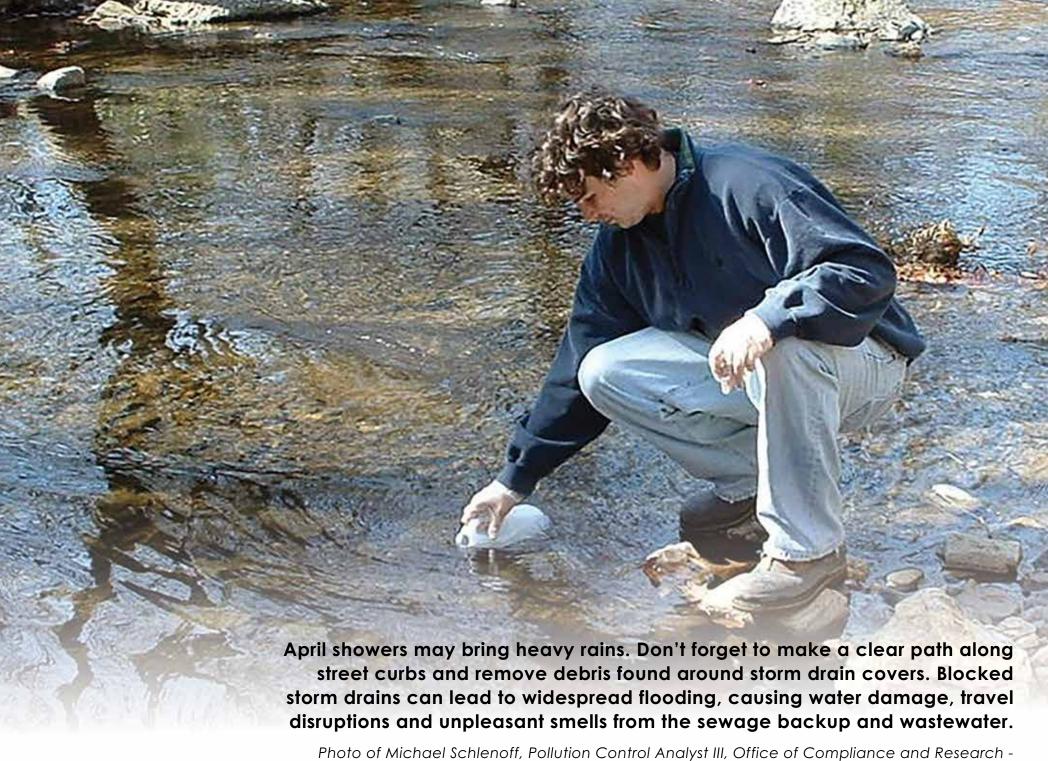

Photo of Michael Schlenoff, Pollution Control Analyst III, Office of Compliance and Research - Water Quality Monitoring and Inspections Section