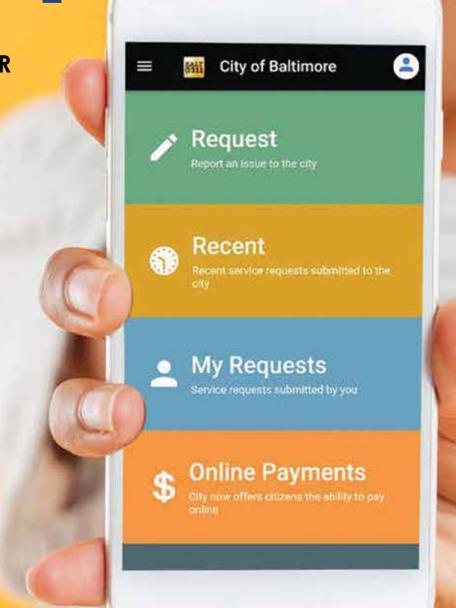

#### DOWNLOAD THE APP OR DIAL 311 FOR YOUR PUBLIC WORKS NEEDS

911 use should be limited to public safety emergencies

Your utilities are at work.

Baltimore City Department of Public Works provides several services, including:

- Trash (including missed and corner can collections)
- Illegal Dumping Removal
- Dirty Alley Cleanup
- Rat Abatement
- Complaints (i.e., water utilities)
- Property Management

COMMUNICATIONS AND STRATEGIC ALLIANCES
One Call to DPW Services in the Community: