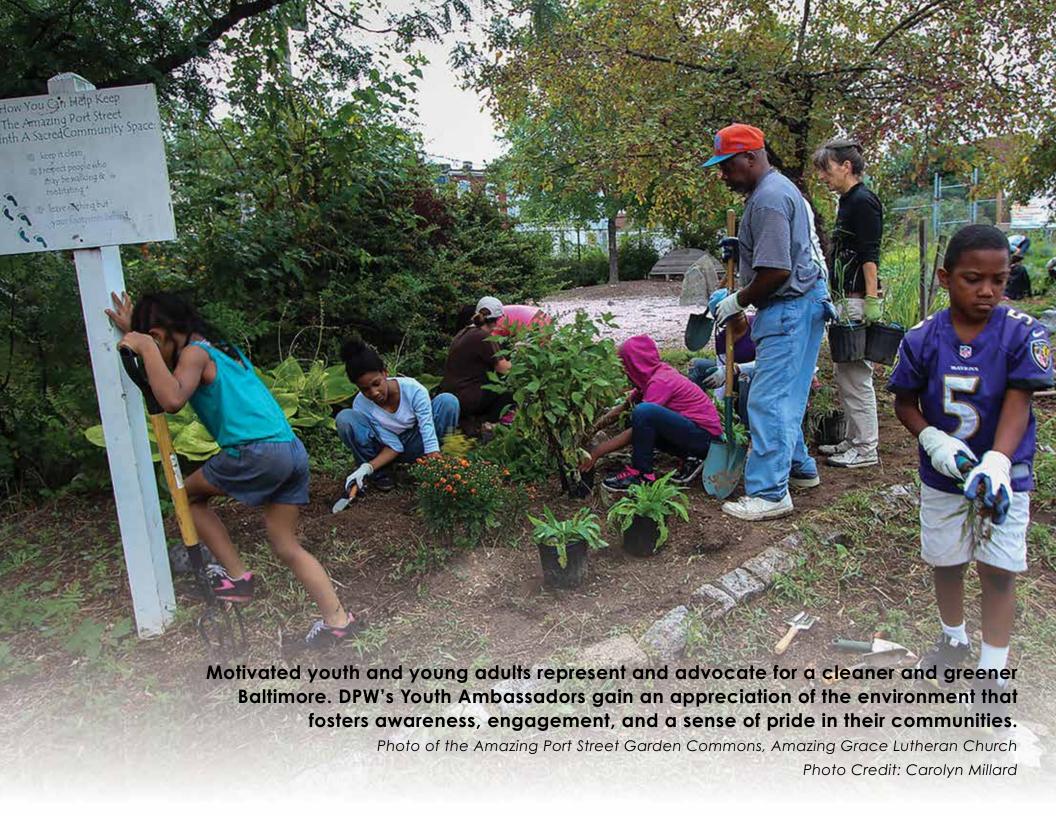

Committed to Service, Jason W. Mitchell

"Everybody can be great...because anybody can serve." - Martin Luther King Jr.
Focused on community engagement, volunteerism and awareness, DPW
encourages residents to participate in a day of service.