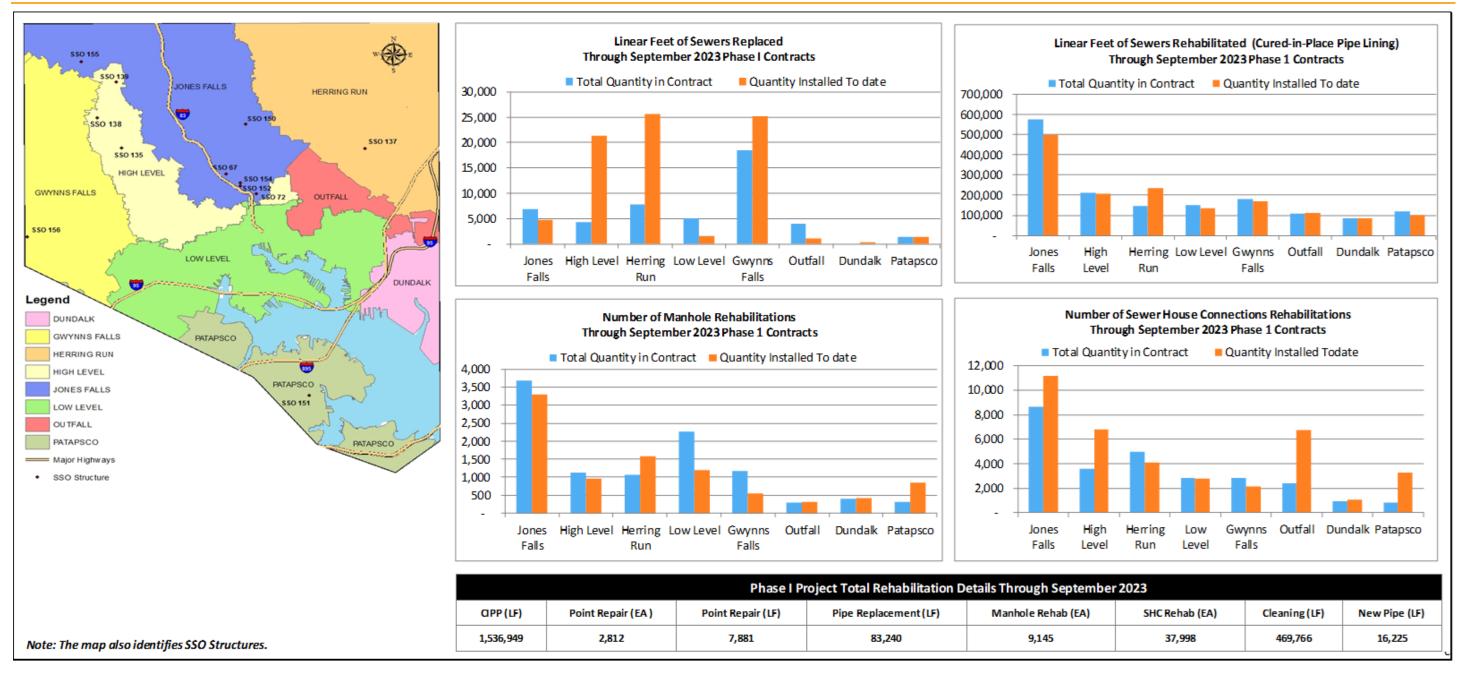

#### Paragraph 9: Implementation of Sewershed Plans:

In total, the City has completed or recognized substantial completion for 38 Phase I construction projects. A single Phase I collection system project is in active construction: Sanitary Contract (SC) 941. Several factors continue to challenge completion of SC 941, including unforeseen site conditions, valve and bypass challenges, and subcontractor lack of production due to large overall workloads in the region. The City has focused on mitigating the latter issue through the Small Business Development Program (SBDP), which seeks to increase the number of locally qualified contractors and teaming partners, as well as increase the skilled workforce. The City has submitted to the EPA and MDE several time of performance extension requests to complete SC 941, the most recent on January 13, 2023.

For additional detail on implementation of the Sewershed Plan and a description of activities performed during this quarter, please see *Section 3.0 Phase I Projects*.

#### 2.1 SSO Structures

To date, the City has eliminated 60 out of 62 SSO structures identified at the time of the 2002 CD. The remaining SSO structures identified in the 2002 CD (#67 and #72) cannot be eliminated until SC 941 is complete and sedimentation issues in the interceptor system have been addressed. The Headworks Project, which is complete, has mostly eliminated the backwater condition that was the main instigator of overflows at Structures #67 and #72 and allowed the City to proceed with its PCFM at these two structures.

The City expects less frequent activation of SSO discharge at SSO Structures #67 and #72 due to the relief of the backwater condition and completion of over 90% of the sewer work associated with SC 941. However, observed sedimentation and debris in the interceptor continues to contribute to activations at SSO Structures #67 and #72. The City is actively engaging a large-diameter sewer inspection and cleaning company to address the sedimentation and debris issues under SC 966.

Since 2002, the City has discovered an additional 15 SSO structures and eliminated seven of those newly identified structures, for a total of eight additional discovered SSO structures remaining. Combined with SSO Structures #67 and #72 referenced previously, there is a total of 10 SSO structures in existence, as shown in Table 2-1.

Substantial completion of projects needed to eliminate structures is complete and PCFM has commenced and continues for a period of 18 months at the following SSO structures: 135, 138, 139, 156, and 157. Elimination of SSO Structures #152 and #154 was dependent on the Headworks Project being fully operational. Upon completion of the Headworks Project, the City began proceeding with PCFM at these two structures. However, because of observed interceptor sedimentation and debris, as mentioned above in relation to SSO Structures #67 and #72, there still is risk of continued activations at SSO Structures #152 and #154. The City believes this risk will lessen as project SC 966 continues to clean out the interceptor system downstream of SSO Structures #152 and #154.