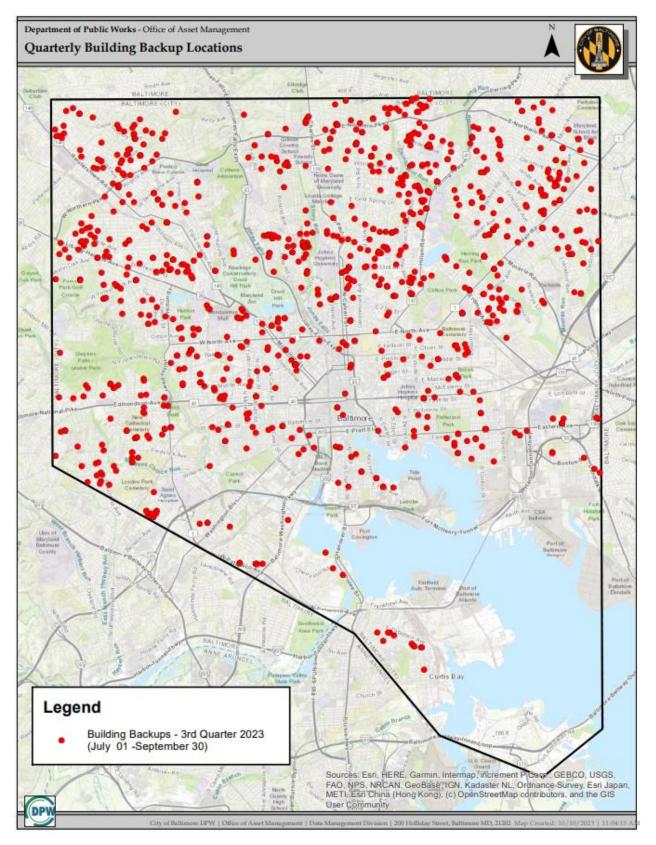

The attachments below summarize the required information for building backups that occurred during this Calendar Quarter ending September 30, 2023. Attachments specific to building backups include:

- Attachment 3. Reported Building Backups during the Calendar Quarter, pursuant to subparagraph 21.i.
- Attachment 4. Map of Reported Building Backups during the Calendar Quarter, pursuant to subparagraph 21.i.