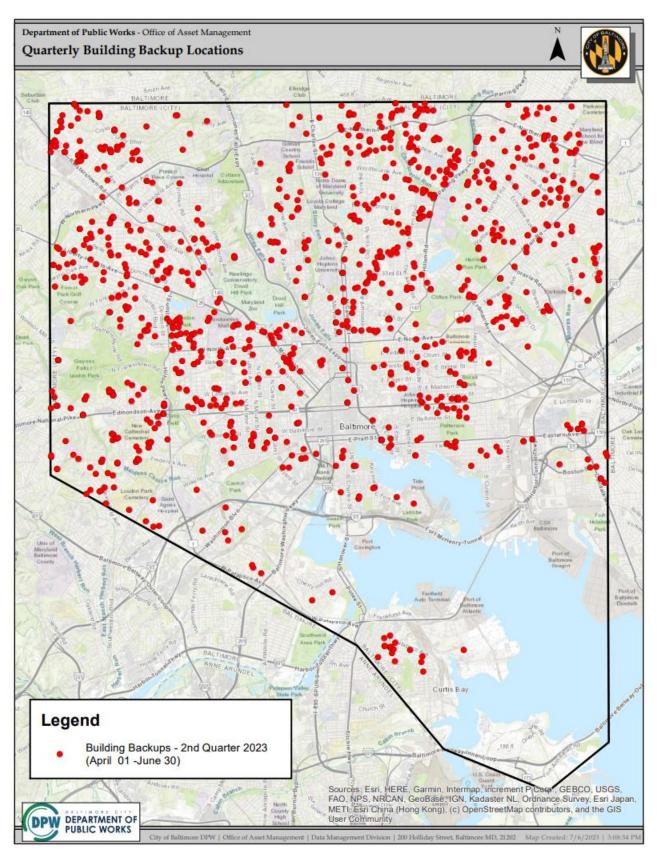

The attachments below summarize the required information for building backups that occurred during this Calendar Quarter ending June 30, 2023. Attachments specific to building backups include:

- Attachment 3. Reported Building Backups during the Calendar Quarter, pursuant to subparagraph 21.i.
- Attachment 4. Map of Reported Building Backups during the Calendar Quarter, pursuant to subparagraph 21.i.

The events listed in Attachments 3 and 4 may have a variety of causes, including: roots; improper disposal of wipes, Fats, Oil, and Grease (FOG), or other inappropriate items; Infiltration and Inflow (I/I); or issues in public or private infrastructure. Building backups are addressed once they are reported to the City. The DPW has several proactive programs to address building backups including targeted cleaning, FOG abatement, root control, and SSO root cause analysis. For an entry to be reported, it must meet certain criteria including following application timelines, be wet-weather capacity related, and have occurred during a rain event. A rain event is defined by the DPW as .05 inches or more of rain.