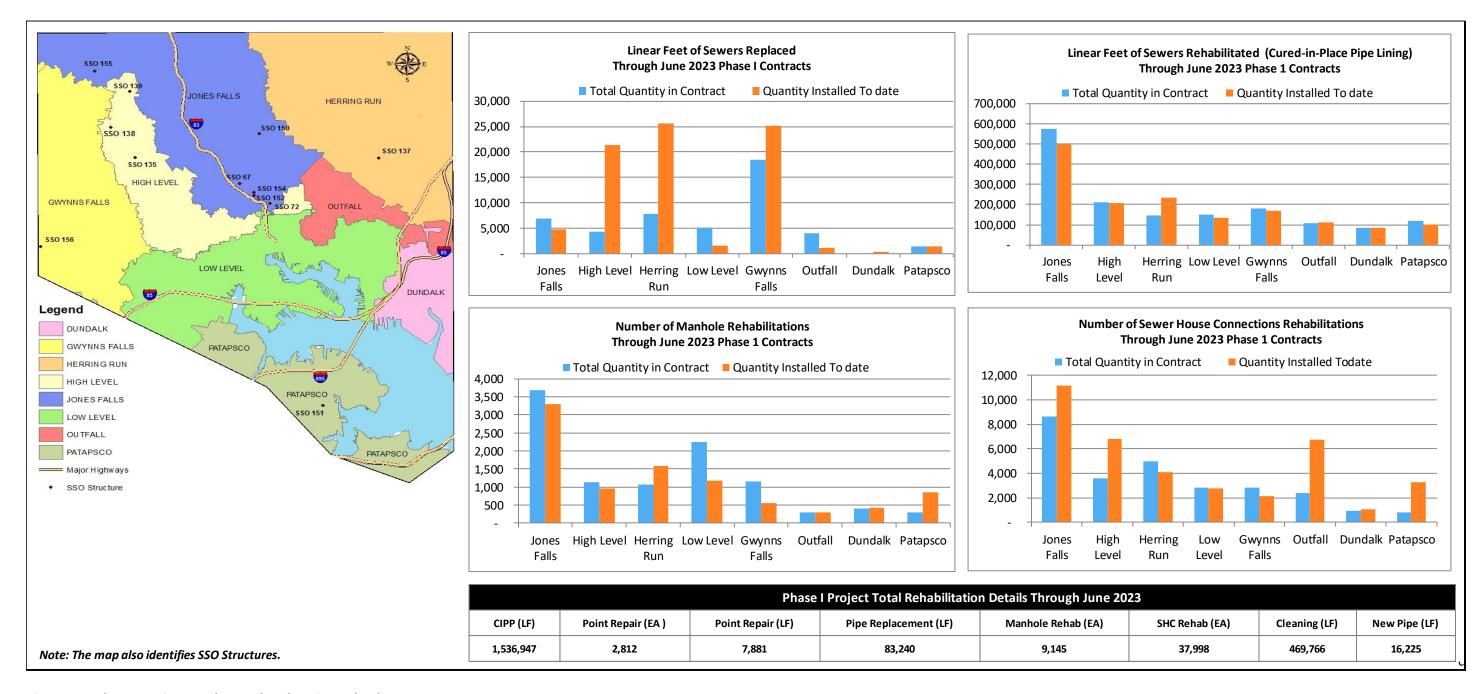

### Paragraph 9: Implementation of Sewershed Plans:

In total, the City has completed or recognized substantial completion for 38 Phase I construction projects. A single Phase I collection system project is in active construction: Sanitary Contract (SC) 941. Several factors continue to challenge completion of SC 941, including unforeseen site conditions, valve and bypass challenges, and subcontractor lack of production due to large overall workloads in the region. The City has focused on mitigating the latter issue through the Small Business Development Program (SBDP), which seeks to increase the number of locally qualified contractors and teaming partners, as well as increase the skilled workforce. The City has submitted to the EPA and MDE several time of performance extension requests to complete SC 941, the most recent on January 13, 2023.

For additional detail on implementation of the Sewershed Plan and a description of activities performed during this quarter, please see Section 3.0 Phase I Projects.

Executive Summary P a g e 1

The City has evaluated data from Phase I PCFM at select basins and developed a strategic plan to confirm the effectiveness of sewer rehabilitation projects following Phase I project completion. Thus far, results of the PCFM program are comparable to the assumptions made during Phase I planning. Note that due to ongoing construction delays, not all projects are complete and therefore not all PCFM data has been analyzed. Upon completion of the outstanding Phase I projects, meters are installed and additional PCFM data is analyzed accordingly.