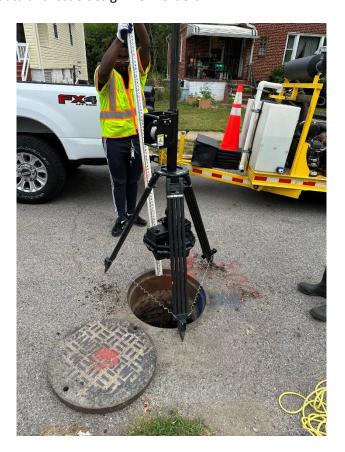

The City has evaluated data from Phase I PCFM at select basins and developed a strategic plan to confirm the effectiveness of sewer rehabilitation projects following Phase I project completion. Thus far, results of the PCFM program are comparable to the assumptions made during Phase I planning. Note that due to ongoing construction delays, not all projects are complete and therefore not all PCFM data has been analyzed. Upon completion of the outstanding Phase I projects, meters are installed and additional PCFM data is analyzed accordingly.